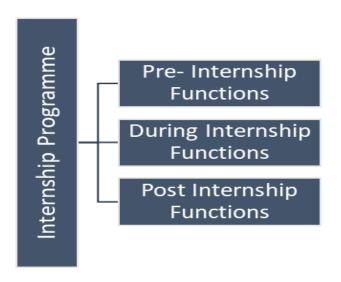

## Role of teachers in execution of the Internship Programme is divided into threesections:

#### **Guidelines for Teachers**

### **Pre- Internship Functions**

Teachers are expected to carry out following Pre-Internship functions:

1. Internship Programme Execution Cell:

The concerned department needs to institute 'Internship Programme Execution Cell'. The composition of the cell will be as below: