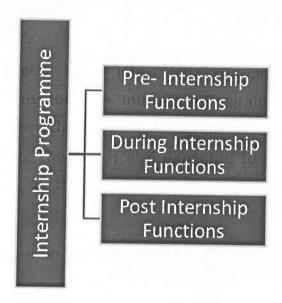

## Role of teachers in execution of the Internship Programme is divided into threesections:

#### **Guidelines for Teachers**

### **Pre- Internship Functions**

Teachers are expected to carry out following Pre-Internship functions:

1. Internship Programme Execution Cell:

The concerned department needs to institute 'Internship Programme Execution Cell'. The composition of the cell will be as below: