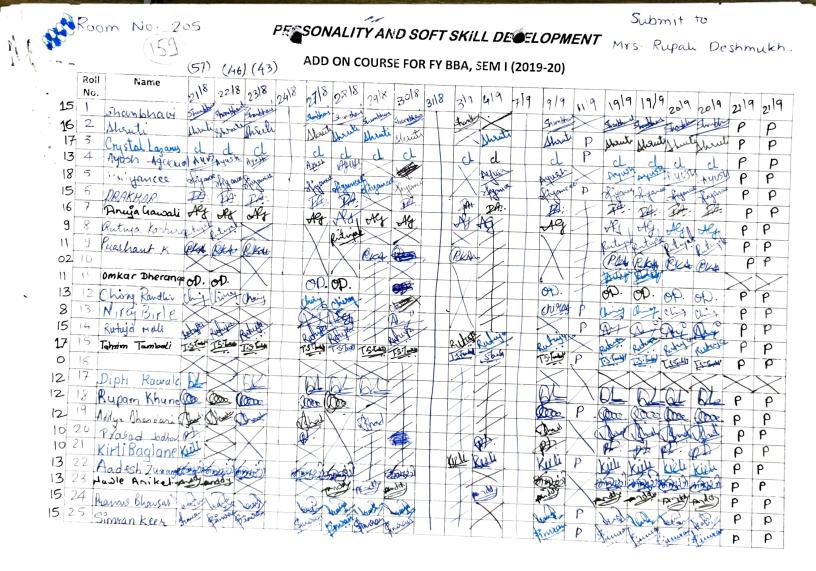

### PESSONALITY AND SOFT SKILL DE COPMENT

ADD ON COURSE FOR FY BBA, SEM I (2019-20)

Jom No. 104

Submit to

PERSONALITY AND SOFT SKILL DEVELOPMENT

Mrs. Rupali Deshmukh

#### PERSONALITY AND SOFT SKILL DEVELOPMENT

ADD ON COURSE FOR FY BBA, SEM I (2019-20)