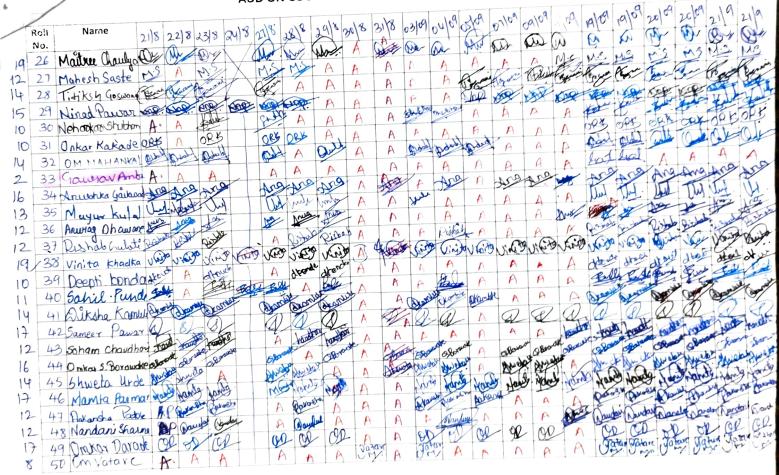

#### PESONALITY AND SOFT SKILL DE ELOPMENT

105,204

ADD ON COURSE FOR FY BBA (IB), SEM I (2019-20)

| 1 1   | 1.0!!  | Name                           |         |         | [ .    |      | 10      |         | 10    | 1   | 1       | [        |         | 1 . 4           | 1       | _      | 1     | (        |          | 1         |           |          |         |
|-------|--------|--------------------------------|---------|---------|--------|------|---------|---------|-------|-----|---------|----------|---------|-----------------|---------|--------|-------|----------|----------|-----------|-----------|----------|---------|
|       | No.    |                                | 21)8    | 22/8    | 23/8   | 24/8 | 2710    | 28/8    | 29/8  | 20% | 318     | 030      | 0401    | 05/01           | 51/09   | 09/04  | 11/01 | 19 8     | 1900     | Place     | 289       | pla      | 219     |
| 1 1   | 2 1    | Sandesh<br>Khandelwg/          | Bonche  | Rose    | RODE   | 1    | A       | Rocit   | 6 out | A   | A       | A        | A       | A               | A       | A      | 02    | Doce     | Ast      | AN        | 1         | The      | and     |
| 18    | 2      | Anaika Chaubal                 | A       | A       | A      |      | Arais   | A       | 100   | PA  | A       | n        |         | 0.0             | 6       | 6 -    | 2     | 1000     | and a    | 14        | 25/10     | 10       | hah     |
| 1/ 12 | 3      | Amol Kuma                      |         | Al      | Auf    | -    | A       | -       | A.    |     | A       | 0        | 171     | PA              | N.A.    | Trad   | Ris   | 100      | nt       | T         | - Hongala | AT       | 79      |
| 1 17  | 4      |                                | I III   | 1       | (hust  | -    |         | 1 Si    | A     | M   | A       | 12       | 1 the   | -A              | No.     |        |       | 44       | 11º      | Afre      | ser o     | grul 3   | 1 mg    |
| 1     | 5      | Khushi K<br>Hisnikezh Mundhada | HANNI   | n<br>A  | A mar  |      | NOW!    | por     | Und.  | M   | 14.100  | Vapp     | KIM     | FLUID           | () were | Jun    | Unit! | 000%     | Que /    | U.S.      | Under.    | Junt     | Varia   |
| 10    |        |                                | 1       | ~       | J.     |      | Hrid    | 11/100  | h     | A   | A       | A        | H1:50   | Hoise           | A       | A      | A     | Horslu   | Hash     | Honge     | Hade      | mar      | Have    |
| 1     | 2      | Yash Jungade<br>Prathanech V.  | A       | n .     | O      | _    | J.      | ð_      | 8     | A   | A       | 5        | A       | A               | A       | A      | A     | X        | D.       | 1         | 1         | Y.       | X.      |
| 6     |        |                                |         | A       | A      |      | A       | P       | A     | A   | A       | D.       | A       | A               | A       | A      | A     | 1. m. r. | Nin      | - Charles | New 1     | 5/       | n p     |
| 10    |        | Jarette K.                     | A       | abette  | A      |      | A       | joner   | A     | A   | A       | A        | Jonen   | م <u>م</u> بردل | A       | A      | A     | arte     | Crette   | C.P.S     | S. A.     | 12:00    | V.TA    |
| 15    | 9      | Mindual.                       | ting    | Hung    | the    |      | A       | 1-rows  | A     | A   | A       | High     | 2.01    | Midu            | tican   | Hrdn   | A     | Juch     | 2.00     | Fride     | And       | your and | Fight   |
| 15    |        | Omkor Khodode                  |         | tern    | Alle   |      | ( Aller | Contro  | A     | A   | A       | Game     | grun.   | Citche          | A       | A      | (Alla | - (the   | HOR      | Althe     | - Crebs   | Tin      | - de    |
| 15    |        | klikson sandan                 |         | for     | al     |      | Phi-    | SC      | A     | A   | A       | 1 Alin   | 1 mil   | KG-             | - Karel | A      | A     | Ka-      | Kes      | Kor)      | Bart      | low      | 88-     |
| 13    |        | rogaurle Samride               | A       | tagen . | Dopon  | 4    | Scorew. | Koran   | A     | A   | A.      | log      | Lagner  | Jame            | A       | A      | A     | Carry.   | Loon     | Sagen     | Cond      | Jonen    | Ener.   |
| 11    | 13 /   | Vagawade Abhim                 | A       | B       | A.     |      | A       | A       | A     | A   | A       | A        | A       | Λ               | E       | K.     | B     | B-       | R        | R         | R         | R        | Rr.     |
| 12    | 14 F   | ayushi Rajpurani               | Acr     | Best    | Acres  |      | Part    | ay      | A     | A   | A       | Grit     | A       | A               | A       | A      | A     | Ret      | Dorth    | Rous      | and       | Ant      | for     |
| 16    | 15 5   | incha Nel karl                 | 2       | Jun     | A      |      | de.     | De      | Dr.   | A   | A       | De       | YM      | la              | 0       | De     | 1 han | 1        | T        | Ty        | n.        | H:       | TL      |
| 13.   | NG J   | loanna Rathod                  | A       | Ad      | Pather | 1    | ATTA A  | otel    | A     | Δ   | portrag | ALATER   | tona    | 0               | 1       | Cothod | A     | Son .    | 1000 bet | J.H.      | Lund      | Finel    |         |
| 9     | 17 9   | hanou Tingre                   | Q       | AN      | Kuce   |      | hit     | A       | Δ     | A   | A       | L        | 1       | P1              | 6       | -      | -     |          |          | 2         | Hayen     | 2        | 2       |
| 2     |        | schon Kall                     | 4       | A       | A      | -    | A       | A       | A     | A   | A       | <u> </u> | n n     | h               |         | n      | A     | Virge    | You -    | (mar      | qi.r.     | Ange     | Time    |
| 12    | 192    | Janthan H.                     | AD      | RI      | na     |      | n 6     | R       | n     | A   | M       | P        | That    | A               | B       | A      | m     | ZK       | 200      | 5         | A         | A        | A       |
| 12    | 20 11  | landing 11.                    | Logen 1 | 021     | Lais   |      | AND     | Jian    | 14    | A.  | A       | Ą        | 1 de la | A               | (m)     | اس     | Ser.  | 120      | 2 ·      | 14        | 24        | Mr.      | 24      |
| 15    | 21 Par | Kita Uhavar oc                 | AT O    | undt.   |        |      |         | Charles | A     | A   | A       | A        | ing     | Jun             | A       | A.     | A     | Will     | ·A       | au        | ale       | Eller    | XIL-    |
|       | 22 150 | the Bansodele                  | Bring   |         | and I  | P    | 2       | and a   | A     | A   | A       | to aco   | Heart I | Berna           | A       | S.I    | Rough | -        | the      | Rand      | Series 1  | dina     | Consol  |
| 18    |        | ulitee Rampise                 |         | 1. V    | 5% 9   |      | and A   | PIP     | ways  | A   | Mitty   | Adte     | ang     | April           | lodita  | ad H   | MUHD. | HP3      | Tity     | Y         | and a     | Jahr     | Elia    |
| 10    | 13 Ar  | ushka Rither                   | att and |         | AD     |      | A W     | 1/8     | when  | A   | A       | A        | A       | 1               | A       | A      | A     | ant the  | and the  | and a     | meta      | 2 m      | 1 ale   |
| 14/   | 24 Pau | on thrushikah                  | A !     | P       | andar  |      | A R     | augent  | Koure | A   | Pawar   | -A       | A       | A               | 0.000   | Ast    | 6     | Dav      | Dente    | Pas       | P.o       | 0        | Paris . |
| 12 2  | 25 Am  | yon Shitre A                   | sine    | AR      | STR    | R    | 94      | Sere .  | shire | n   | A       | Don't    | A       | K               | A       | A      | n     | Cart     | A.       | and the   | Crit      | - And    | T       |
|       |        |                                |         | /       |        |      |         | ~       |       |     |         |          |         | X1 _ 1          |         |        |       | ny I     | Y/       | 1         | 2/-       | 1×       | 1       |