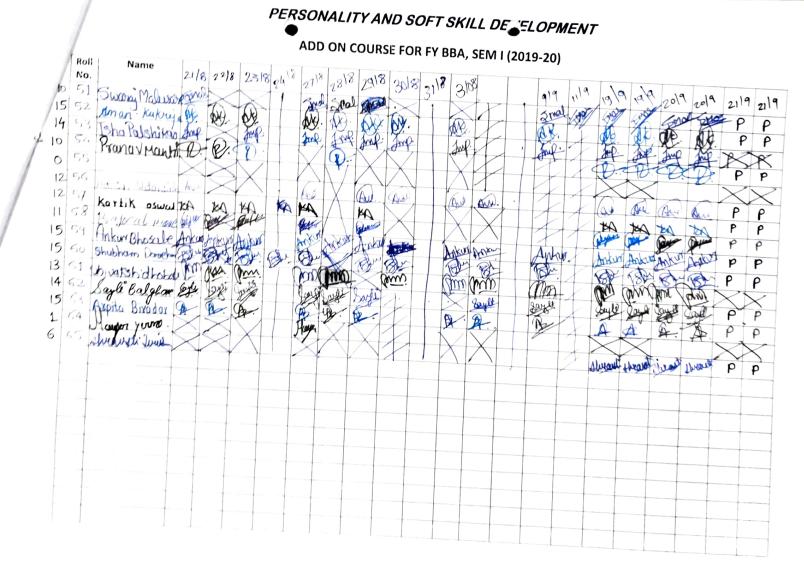

### PESONALITY AND SOFT SKILL DE DOPMENT

Submit to

Mrs. Rupali Deshmukh.

### PECONALITY AND SOFT SKILL DE COPMENT

ADD ON COURSE FOR FY BBA, SEM I (2019-20)