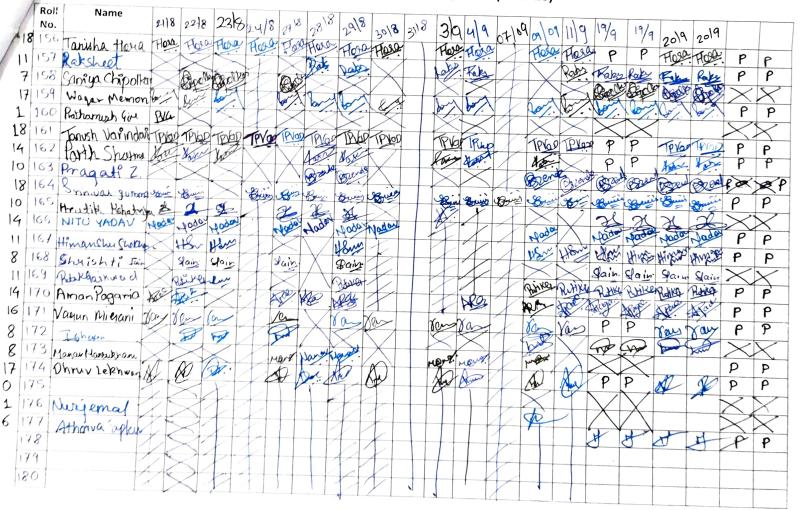

# PER ONALITY AND SOFT SKILL DEVELOPMENT

ADD ON COURSE FOR FY BBA (IB), SEM I (2019-20)

### PERSONALITY AND SOFT SKILL DE ELOPMENT

ADD ON COURSE FOR FY BBA (IB), SEM I (2019-20)

|     | 1     | Name                                        | 10     |            |        |          |              | 10        |         |         |      |           |           | 1      |         |           |          |          |          |         | ,        |          | _       |
|-----|-------|---------------------------------------------|--------|------------|--------|----------|--------------|-----------|---------|---------|------|-----------|-----------|--------|---------|-----------|----------|----------|----------|---------|----------|----------|---------|
|     | . fo. |                                             | 21/8   | 22)8       | 23/8   | 24/8     | 2718         | 28/8      | 29/8    | 30/8    | 31/8 | 5 03 09   | 04/04     | 05/09  | 07/09   | 09/09     | 11/09    | 19/09    | 19/0     | 1 20/00 | 1 20/0   | 219      | 2169    |
|     | 151   | VARAD. MALL                                 |        |            | The    |          | The          | Agriculto | A       | A       | A    | terel     | tome      | Entra  | A       | A         | Apal     | and      | the      | Ante    | De       | er .     | the     |
| 10  | - 52  | MITALI JAIN                                 | Dein   | Main       | Maip   |          | A            | Maip      | Main    | A       | A    | 1         | A         | A      | A       | A         | Main     | Thin     | Thin     | a star  | NT.      | · · ·    | Per .   |
| 13  |       | Priyanka Gaikwa                             |        | Phay       | Plai   |          | A            | Pacies    | paul    | - A     | Ą    | A         | pta       | PA     | A       | A         | Plan     | RLicy    | RIN      |         |          | Ria      | Print   |
| 6   | 54    | Rutiya Kasand                               | A.     | A          | A      |          | A            | A         | A       | A       | A    | A         | A         | A      | A       | A         | A        | Jutrie   | Quity    |         | Sty      |          | Pus     |
| 018 | 55    | Onkar Shinde.                               | onkoss | arlass     | Pakars | Onker S  | Salas        | Onkar S   | Orkar S | A       | A    | AL        | Ontar S   | ab.s   | Onkar ? |           |          |          | a h      | Onkas ( | and      | hon      | 10      |
| 14  | 56    | Janhavi M.                                  | Jane.  | Shop,      | trip.  |          | Junto        | A         | that.   | A.      | Dut  | A         | Bunk      |        | Anhs    |           |          | Junker : | 1 has    | onkan ( | On Pap S | On Ros S | adas    |
| 12  | 57    | Adity a soute                               | Adity  | Pelitya    | Adilya | $\wedge$ |              | ditya     | Aditya  | A       | A    | A         | 21:14     | A      | Comit   | Fannes    | . 1      |          | Unu      | Sour    | 8.2      | Junks -  | Prot    |
| 12  | - 58  | Yosh Panchashi                              | A BOAL | Paperson ( | megers | RAPO     | NAPLE        | ment      | 4       | Δ       | A    | Mondet    | A         |        | A       | A         | 4        | Adatyo   | Pett y   | Adde    | Adity    | ALT      | Adity   |
| 16  | 59    | Anyon Bethana                               | H.     | MY.        | × ·    |          | XX           | N.        | Mt).    | ^       | A    | MT.       | Alt       | X      | FI      | 1.1.1     | M (      | PAUL     | TRASE    | CHOOC.  | PONSIC   | these    | Prot    |
| Fe  | X-60  | Any on Bethana<br>Gandhar O<br>Shubbon Chas | lyanes | ganes      | A      |          | une          | 1. und    | A       | Const   | - A  | <u>·</u>  | A         |        |         | AM:       | M        |          | ×.       |         | A.C.     | M        | Kr.     |
| 10  | 61    | Shubhan Chara                               | A·I    | They       | O      |          | A            | A         | A       | guns    | A    | Λ         | A         | -      | APR     |           | Pr aller | ring     | front    | A       | A        | 4        | A       |
| .0  | .62   |                                             | A'     | A          | A      |          | A            | A         | A       | 1       | A    |           | •         | A      | PX      | . A       | gu-      | Sr       |          | an      | St.      | Ste      | SP      |
| 10  | 63    | Ishuari Cihunka                             | A.     | A          | A      |          | ester        | 201t      | A       | A       |      | 200       | A         | 80.00  | A       | Λ         | A        | A        | A        | A       | A        | A        | A       |
| 7   | 64    | SAKSHI GOYAL                                | A.     | A          | S.ul   |          | A            | S. conf   | X       | A       | A    | 4         |           |        | 6       | A         | A        |          | Eshife   | astift  | emp      | 2319     | Jo D    |
| 0   | 65    |                                             | A.     | A          | A      |          | A            | 1         | A       | A       |      | A         | A         | BOF    | H       | A         | A        | A        | A        | STAF    | Ser      | Set      | de      |
| G   | 66    | Akerth Jamnie                               | A      | A          | Junt   |          | N            | ~         | Δ       | A .     | A    | H         | <u>()</u> | in the | A       | h         | A        | A        | A        | A       | A        | A,       | AN      |
| 16  | 67    | Varsha fureslip                             | A      | AN         | welve  | est le   | vislas       | ache      | wishes  | Inverse | A    | 1         |           | Jank   |         |           | A        | Can      | Jan      | Same    | Jun      | Flame    | Chan    |
| 16  | 68    | Shorayu Salunta                             | 404    | -          | Fr.    |          | EP 1         | 1         | dr.     |         | A    | Varuas    | bring     | high   | lander  | Variation | Vandia   | A        | A        | hardal  | brill    | indi     | Vatal   |
| 7   | 69    | Bhavya Ba thod                              | Δ.     | A          | A      |          |              | wit       | A       | A<br>A  |      | AF.       | A         | 34(    | ₩. :    | A.        | SX       | H.       | ¥.       | Hr.     | F        | FP. 2    | R.      |
| 18  | 70    | Yash Ranpipe.                               | Ro     | OB! PU     | 1ach   | -        | ether .      | potro     | cuta    | 1936    | A    | A         | A         | A      | A       | n         | A 4      | menter   | Yearth . | land    | the      | Art      | 3Vion 1 |
| 1   | 71    | Viknant.S                                   | Λ.     | ^          |        | P        | A U          | A .       | 1       | 1000.   |      | Haster    | A.        | 1915   | jugs 1  | Sett.     | Jask     | 1m       | Jacop    | 4047    | Auto     | Usat:    | Josh    |
| 18  |       |                                             | PP     | De         | P      |          | Da           | De a      | 5       | A<br>D  | A    | AC        | A         | A      | A       | A         | A        | A        | ant      | A       | A        | A        | A       |
| 16  |       | Jeha Ravia                                  | A.     |            | ete 1  | nal      |              | de.       | ela     | cha     | A    | A         | 04        | Sm K   |         |           |          | P        | Q.       | 2       | 2        | Q (      | P       |
| 12  |       | utika Oswall                                | Parto  | wat        |        |          | A            |           | N J     |         | A    |           |           | Je .   |         | N.        | NR       | E        | NE       | WEN     | NE       | NE 1     | E       |
| 8   |       | Kshita Rumiya                               | Riv    | A          | A      |          | -            | A         | A       | A       | A    | Awal      | A         | Jual   | awol 6  | twal 1    | AR       | and (    | 2 buch   | Dyna    | Prince   | and ?    | esual   |
|     |       | in turnyk                                   | and a  |            | 2      |          | $\mathbb{N}$ |           | A       | P       | R    | \$ \<br>} | A         | A      | A       | AL        | A        | Abshir   | Alshit   | Abulit  | KNO      | Alilia   | ALLA    |
|     |       |                                             |        |            |        |          |              |           |         |         |      |           |           |        | 0       | 4         |          |          |          |         |          | 1.000    |         |
|     |       |                                             |        |            |        |          |              |           |         |         |      |           |           |        |         |           |          |          |          |         |          |          |         |