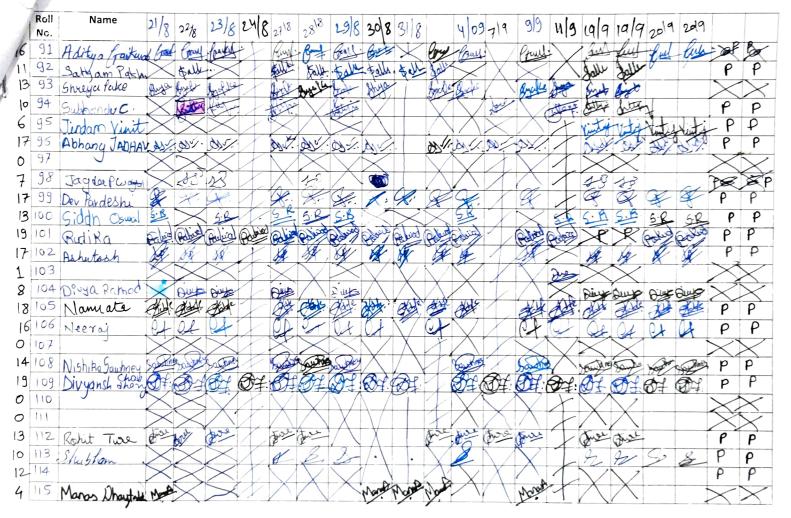

# Microsoft Certification (Python)

| Sr.No.         | Rno      | Name                                                                            | Class                   | Sign        |
|----------------|----------|---------------------------------------------------------------------------------|-------------------------|-------------|
|                | 5.0      |                                                                                 |                         |             |
| 1              | 59.      | Crajerdra Goudhary                                                              | SYBBA-CA                | James et    |
| 2.             | 50       | Durais Shai Kh                                                                  | SY BRA (A               | oftente     |
| 3.             | a        | Aashurk, Jarswal                                                                | SYBBAC                  | Asi         |
| 4              | 37       | Aakash Raypurohit                                                               | ST BBACA                | 1 akisa     |
| 5              | 35       | Farthik Patil                                                                   | SYBBACA                 |             |
| 6              | 41       | Samath Chane                                                                    | SYRBALA                 | Phane       |
| 1              | 44       | Shushank Lashkare                                                               | SYBBACA                 |             |
| 8              | 40       | Nikhil chaware                                                                  | SYBBAZA                 | Ato -       |
| 9              | 61       | britesh hoghman                                                                 | SYBBACA                 | hogener.    |
| 10             | 25       | stinky Bhanlore                                                                 | SY BLA                  | - Alta      |
| 11             | 26       | Shraelha thaking                                                                | sy bea                  | Breese.     |
| 13             | 24       | Demika Kambhe                                                                   | DY BCK                  | Querba      |
| 13             | 22       | Kohit. Mahajan                                                                  | BYBCA                   | Kirland     |
| 4              | 51       | shubban tosavi                                                                  | JYBCA                   | Sal aver    |
| 15             | 23       | Neha Kakade R                                                                   | SYBCA                   | (John       |
| 16             | 19       | Fisha chhabria                                                                  | SYBCA                   | - Sivere    |
| 17             | 18       | Brampa ProRush R                                                                | SYBCA                   | Fran        |
| 18             | 48       | Tanisha R. Syngal                                                               | SYBCA :                 | Taujsuaj.   |
| 19             | 12       | Shrutika Datation Sayant                                                        | SYBIA                   | upazikh     |
| 20             | 31       | Mahi V Parekh                                                                   | SYBCA                   |             |
| 21             | 32       | Tuinia Deosta                                                                   | SYBCA                   | fordest     |
| 22             | 0.5      | Pushilesh Shinde                                                                | SY BC FI                | Kyn hac     |
| 12<br>173      | 0.5      | Conny for Matrice parti                                                         | SYBCA                   | 16-273      |
| 24             | 38       | Algo usha . C. Rasanbative                                                      | SYBIA                   | Hichtha     |
| 16             | 8        | Sadiya Abmed Shaikh                                                             | SYBCA                   | Jody        |
| * 26           |          | Shreya Roy                                                                      | SYBCA                   | Shinda      |
| 9 20           | 47       | Nagibulah Rezace                                                                | TYBLA                   | My 1        |
|                | 0        |                                                                                 | FYBCA                   | Bring       |
| 28             | 34       | Sherward Hoorgiss                                                               | FYBCA                   | 6Byel       |
| 29             | 74       | Prasad yeste<br>Saksw Polkan                                                    | FY RCA                  | forkam      |
| 30             | 38       |                                                                                 | FYBCA<br>FYBCA<br>FYBCA | -thele with |
| 8              | 36       | Tulsi Otterrior                                                                 | FYBCA                   | A. ral      |
| 32             | 06       | Harsh Sallan                                                                    | FYBUP                   | Ya          |
| <u>8</u> 3     | 06<br>56 | K DINGW                                                                         | FYBCA                   | bugan       |
| 4              | 8        | Tulii Otterrasi<br>Harsh Salesa<br>K Divert<br>Sobil Gongewone<br>Swneesh Shitu | FYRIA                   | althit      |
| 36<br>36<br>31 | 24       | Suncesh Shitu                                                                   | FYBLA<br>FY.BLA         | Anna        |
| 36             | 12       |                                                                                 | PYBCA                   | de-         |
| 37             | 49       |                                                                                 | FUBCA                   | Res         |
| 38             | 50       | Pulchikesh Ramo                                                                 | FYBCA                   | Dart        |
| 39             | (8       | Anoth Sandle                                                                    | I TURK                  |             |

| NO     | Rno | Name                      | Class    | Sign      |
|--------|-----|---------------------------|----------|-----------|
| Sr.No. | 13  | Rohan Advani              | SYBCA    | FOR       |
| 40     | 15  | Farhan Bhok               | SYBCA    | 31_       |
| 4      | 15  |                           | SYRCA    | B         |
| 42     | 27  | Anoj-Gunta<br>Ano Bansade | SYBLA    | And.      |
| 45     | ĨĠ  | Aakash Gizhe              | SYBCA    | Ariter    |
| 44     | 10  | Yash Kori                 | GYB(A    | - Ale     |
| 45     | 29  | Nazish Mulla              | RYBLA    | (nu) wig  |
| 46     | 28  | Neha Nachan               | SYBCA    | pital.    |
| 47     |     | topha anhabria            | SURCA    | Felia G   |
| 98     | 19  | Brampa barash             | 3YBCA    | 5 an kint |
| 49     | 02  | Siddrauth Manwani         | BYBBAECA | Sid dhere |
| 50     | 39  |                           | SYBBACCA | 8 manue   |
| 51     |     |                           | SyBat    | - Cran    |
| 52     | 60  | Kuldecp Bishari           |          | 2         |
|        |     |                           |          |           |
|        |     |                           |          |           |
|        |     |                           |          |           |
|        |     |                           |          |           |
|        |     |                           |          |           |
|        |     |                           |          |           |
|        |     |                           |          |           |
|        |     |                           |          |           |
|        |     |                           |          |           |
|        |     |                           |          |           |
|        |     |                           |          |           |
|        |     |                           |          |           |
|        |     |                           |          |           |
|        |     |                           |          |           |
|        |     |                           |          |           |
| 5      |     |                           |          | -         |
|        |     |                           |          |           |
|        |     |                           |          |           |
|        |     |                           |          |           |
|        |     |                           |          |           |
|        |     |                           |          |           |
|        |     |                           |          |           |
|        |     |                           |          |           |
|        |     |                           |          |           |
|        |     |                           |          |           |
|        |     |                           |          |           |
|        |     |                           |          |           |
|        |     |                           |          |           |
|        |     |                           |          |           |
|        |     |                           |          |           |
|        |     |                           |          |           |
|        |     |                           |          |           |