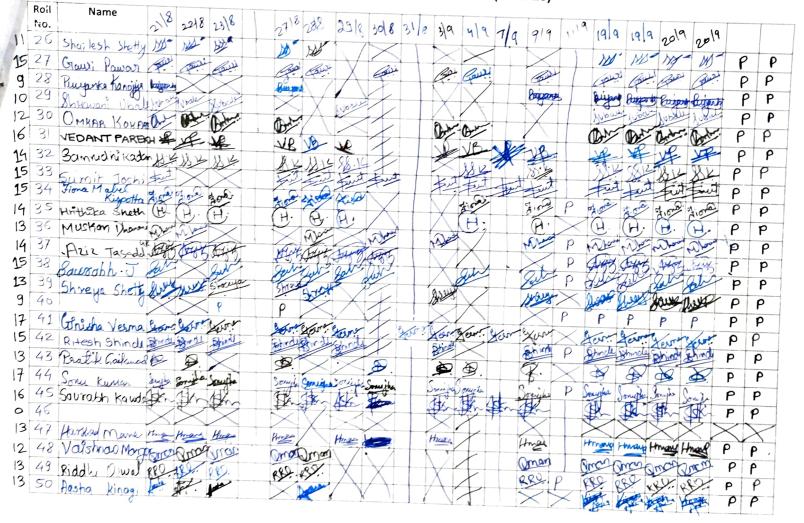

#### PERSONALITY AND SOFT SKILL DEVELOPMENT

ADD ON COURSE FOR FY BBA, SEM I (2019-20)