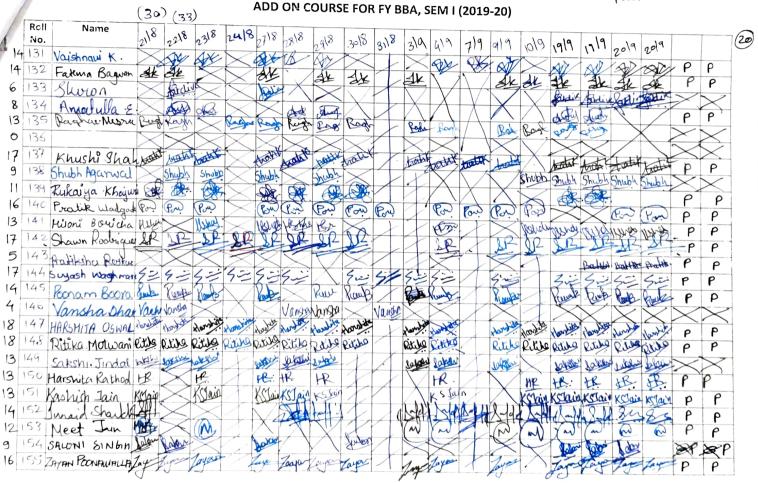

### PESSONALITY AND SOFT SKILL DE COPMENT

ADD ON COURSE FOR FY BBA, SEM I (2019-20)

Jom No. 104

Submit to

PERSONALITY AND SOFT SKILL DEVELOPMENT

Mrs. Rupali Deshmukh

#### PERSONALITY AND SOFT SKILL DEVELOPMENT

ADD ON COURSE FOR FY BBA, SEM I (2019-20)

#### PER ONALITY AND SOFTYSKILL DEV. OPMENT

ADD ON COURSE FOR FY BBA, SEM I (2019-20)

in the second

00m No. 105

### PESONALITY AND SOFT SKILL DE DOPMENT

Submit to

Mrs. Rupali Deshmukh.

### PECONALITY AND SOFT SKILL DE COPMENT

ADD ON COURSE FOR FY BBA, SEM I (2019-20)

#### PESONALITY AND SOFT SKILL DE ELOPMENT

105,204

ADD ON COURSE FOR FY BBA (IB), SEM I (2019-20)

| 1 1   | 1.0!!  | Name                           |         |         | [ .    |      | 10      |         | 10    | 1   | 1       | [        |         | 1 . 4           | 1       | _      | 1     | (        |          | 1         |           |          |         |
|-------|--------|--------------------------------|---------|---------|--------|------|---------|---------|-------|-----|---------|----------|---------|-----------------|---------|--------|-------|----------|----------|-----------|-----------|----------|---------|
|       | No.    |                                | 21)8    | 22/8    | 23/8   | 24/8 | 2710    | 28/8    | 29/8  | 20% | 318     | 030      | 0401    | 05/01           | 51/09   | 09/04  | 11/01 | 19 8     | 1900     | Place     | 289       | pla      | 219     |
| 1 1   | 2 1    | Sandesh<br>Khandelwg/          | Bonche  | Rose    | RODE   | 1    | A       | Rocit   | 6 out | A   | A       | A        | A       | A               | A       | A      | 02    | Doce     | Ast      | AN        | 1         | The      | and     |
| 18    | 2      | Anaika Chaubal                 | A       | A       | A      |      | Arais   | A       | 100   | PA  | A       | n        |         | 0.0             | 6       | 6 -    | 2     | 1000     | and a    | 14        | 25/10     | 10       | hah     |
| 1/ 12 | 3      | Amol Kuma                      |         | Al      | Auf    | -    | A       | -       | A.    |     | A       | 0        | 171     | PA              | N.A.    | Trad   | Ris   | 100      | nt       | T         | - Hongala | AT       | 79      |
| 1 17  | 4      |                                | I III   | 1       | (hust  | -    |         | 1 Si    | A     | M   | A       | 12       | 1 the   | -A              | No.     |        |       | 44       | 11º      | Afre      | ser o     | grul 3   | 1 mg    |
| 1     | 5      | Khushi K<br>Hisnikezh Mundhada | HANNI   | n<br>A  | A mar  |      | NOW!    | por     | Und.  | M   | 14.100  | Vapp     | KIM     | FLUID           | () were | Jun    | Unit! | 000%     | Que /    | U.S.      | Under.    | Junt     | Varia   |
| 10    |        |                                | 1       | ~       | J.     |      | Hrid    | 11/100  | h     | A   | A       | A        | H1:50   | Hoise           | A       | A      | A     | Horslu   | Hash     | Honge     | Hade      | mar      | Have    |
| 1     | 2      | Yash Jungade<br>Prathanech V.  | A       | n .     | O      | _    | J.      | ð_      | 8     | A   | A       | 5        | A       | A               | A       | A      | A     | X        | D.       | 1         | 1         | Y.       | X.      |
| 6     |        |                                |         | A       | A      |      | A       | P       | A     | A   | A       | D.       | A       | A               | A       | A      | A     | 1. m. r. | Nin      | - Charles | New 1     | 5/       | n p     |
| 10    |        | Jarette K.                     | A       | abette  | A      |      | A       | joner   | A     | A   | A       | A        | Jonen   | م <u>م</u> بردل | A       | A      | A     | arte     | Crette   | C.P.S     | S. A.     | 12:00    | V.TA    |
| 15    | 9      | Mindual.                       | ting    | Hung    | the    |      | A       | 1-rows  | A     | A   | A       | High     | 2.01    | Midu            | tican   | Hrdn   | A     | Juch     | 2.00     | Fride     | And       | your and | Fight   |
| 15    |        | Omkor Khodode                  |         | tern    | Alle   |      | ( Aller | Contro  | A     | A   | A       | Game     | grun.   | Citche          | A       | A      | (Alla | - (the   | HOR      | Althe     | - Crebs   | Tin      | - de    |
| 15    |        | klikson sandan                 |         | for     | al     |      | Phi-    | SC      | A     | A   | A       | 1 Alin   | 1 mil   | KG-             | - Karel | A      | A     | Ka-      | Kes      | Kor)      | Bart      | low      | 88-     |
| 13    |        | rogaurle Samride               | A       | tagen . | Dopon  | 4    | Scorew. | Koran   | A     | A   | A.      | log      | Lagner  | Jame            | A       | A      | A     | Carry.   | Loon     | Sagen     | Cond      | Jonen    | Ener.   |
| 11    | 13 /   | Vagawade Abhim                 | A       | B       | A.     |      | A       | A       | A     | A   | A       | A        | A       | Λ               | E       | K.     | B     | B-       | R        | R         | R         | R        | Rr.     |
| 12    | 14 F   | ayushi Rajpurani               | Acr     | Best    | Acres  |      | Part    | ay      | A     | A   | A       | Grit     | A       | A               | A       | A      | A     | Ret      | Dorth    | Rous      | and       | Ant      | for     |
| 16    | 15 5   | incha Nel karl                 | 2       | Jun     | A      |      | de.     | De      | Dr.   | A   | A       | De       | YM      | la              | 0       | De     | 1 han | 1        | T        | Ty        | n.        | H:       | TL      |
| 13.   | NG J   | loanna Rathod                  | A       | Ad      | Pather | 1    | ATTA A  | otel    | A     | Δ   | portrag | ALATER   | tona    | 0               | 1       | Cothod | A     | Son .    | 1000 bet | J.H.      | Lund      | Finel    |         |
| 9     | 17 9   | hanou Tingre                   | Q       | AN      | Kuce   |      | hit     | A       | Δ     | A   | A       | L        | 1       | P1              | 6       | -      | -     |          |          | 2         | Hayen     | 2        | 2       |
| 2     |        | schon Kall                     | 4       | A       | A      | -    | A       | A       | A     | A   | A       | <u> </u> | n n     | h               |         | n      | A     | Virge    | You -    | (mar      | qi.r.     | Ange     | Time    |
| 12    | 192    | Janthan H.                     | AD      | RI      | na     |      | n 6     | R       | n     | A   | M       | P        | That    | A               | B       | A      | m     | ZK       | 200      | 5         | A         | A        | A       |
| 12    | 20 11  | landing 11.                    | Logen 1 | 021     | Lais   |      | AND     | Jian    | 14    | A.  | A       | Ą        | 1 de la | A               | (m)     | اس     | Ser.  | 120      | 2 ·      | 14        | 24        | Mr.      | 24      |
| 15    | 21 Par | Kita Uhavar oc                 | AT O    | undt.   |        |      |         | Charles | A     | A   | A       | A        | ing     | Jun             | A       | A.     | A     | Will     | ·A       | au        | ale       | Eller    | XIL-    |
|       | 22 150 | the Bansodele                  | Bring   |         | and I  | P    | 2       | and a   | A     | A   | A       | to aco   | Heart I | Berna           | A       | S.I    | Rough | -        | the      | Rand      | Series 1  | dina     | Consol  |
| 18    |        | ulitee Rampise                 |         | 1. V    | 5% 9   |      | and A   | PIP     | ways  | A   | Mitty   | Adte     | ang     | April           | lodita  | ad H   | MUHD. | HP3      | Tity     | Y         | and a     | Jahr     | Elia    |
| 10    | 13 Ar  | ushka Rither                   | att and |         | AD     |      | A W     | 1/8     | when  | A   | A       | A        | A       | 1               | A       | A      | A     | ant the  | and the  | and a     | meta      | 2 m      | 1 ale   |
| 14/   | 24 Pau | on thrushikah                  | A !     | P       | andar  |      | A R     | augent  | Koure | A   | Pawar   | -A       | A       | A               | 0.000   | Ast    | 6     | Dav      | Dente    | Pas       | P.o       | 0        | Paris . |
| 12 2  | 25 Am  | yon Shitre A                   | sine    | AR      | STR    | R    | 94      | Sere .  | shire | n   | A       | Don't    | A       | K               | A       | A      | n     | Cart     | A.       | and the   | Crit      | - And    | T       |
|       |        |                                |         | /       |        |      |         | ~       |       |     |         |          |         | X1 _ 1          |         |        |       | ny I     | Y/       | 1         | 2/-       | 1×       | 1       |