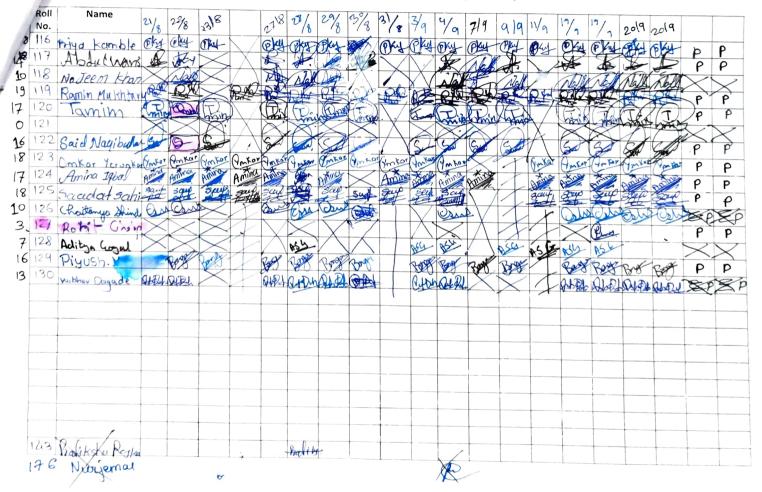

# Microsoft Certification (Python)

| Sr.No.         | Rno      | Name                                                                            | Class                   | Sign        |
|----------------|----------|---------------------------------------------------------------------------------|-------------------------|-------------|
|                | 5.0      |                                                                                 |                         |             |
| 1              | 59.      | Crajerdra Goudhary                                                              | SYBBA-CA                | James et    |
| 2.             | 50       | Durais Shai Kh                                                                  | SY BRA (A               | oftente     |
| 3.             | a        | Aashurk, Jarswal                                                                | SYBBAC                  | Asi         |
| 4              | 37       | Aakash Raypurohit                                                               | ST BBACA                | 1 akisa     |
| 5              | 35       | Farthik Patil                                                                   | SYBBACA                 |             |
| 6              | 41       | Samath Chane                                                                    | SYRBALA                 | Phane       |
| 1              | 44       | Shushank Lashkare                                                               | SYBBACA                 |             |
| 8              | 40       | Nikhil chaware                                                                  | SYBBAZA                 | Ato -       |
| 9              | 61       | britesh hoghman                                                                 | SYBBACA                 | hogener.    |
| 10             | 25       | stinky Bhanlore                                                                 | SY BLA                  | - Alta      |
| 11             | 26       | Shraelha thaking                                                                | sy bea                  | Breese.     |
| 13             | 24       | Demika Kambhe                                                                   | DY BCK                  | Querba      |
| 13             | 22       | Kohit. Mahajan                                                                  | BYBCA                   | Kirland     |
| 4              | 51       | shubban tosavi                                                                  | JYBCA                   | Sal aver    |
| 15             | 23       | Neha Kakade R                                                                   | SYBCA                   | (John       |
| 16             | 19       | Fisha chhabria                                                                  | SYBCA                   | - Sivere    |
| 17             | 18       | Brampa ProRush R                                                                | SYBCA                   | Fran        |
| 18             | 48       | Tanisha R. Syngal                                                               | SYBCA :                 | Taujsuaj.   |
| 19             | 12       | Shrutika Datation Sayant                                                        | SYBIA                   | upazikh     |
| 20             | 31       | Mahi V Parekh                                                                   | SYBCA                   |             |
| 21             | 32       | Tuinia Deosta                                                                   | SYBCA                   | fordest     |
| 22             | 0.5      | Pushilesh Shinde                                                                | SY BC FI                | Kyn hac     |
| 12<br>173      | 0.5      | Conny for Matrice parti                                                         | SYBCA                   | 16-273      |
| 24             | 38       | Algo usha . C. Rasanbative                                                      | SYBIA                   | Hichtha     |
| 16             | 8        | Sadiya Abmed Shaikh                                                             | SYBCA                   | Jody        |
| * 26           |          | Shreya Roy                                                                      | SYBCA                   | Shinda      |
| 9 20           | 47       | Nagibulah Rezace                                                                | TYBLA                   | My 1        |
|                | 0        |                                                                                 | FYBCA                   | Bring       |
| 28             | 34       | Sherward Hoorgiss                                                               | FYBCA                   | 6Byel       |
| 29             | 74       | Prasad yeste<br>Saksw Polkan                                                    | FY RCA                  | forkam      |
| 30             | 38       |                                                                                 | FYBCA<br>FYBCA<br>FYBCA | -thele with |
| 8              | 36       | Tulsi Otterrior                                                                 | FYBCA                   | A. ral      |
| 32             | 06       | Harsh Sallan                                                                    | FYBUP                   | Ya          |
| <u>8</u> 3     | 06<br>56 | K DINGW                                                                         | FYBCA                   | bugan       |
| 4              | 8        | Tulii Otterrasi<br>Harsh Salesa<br>K Divert<br>Sobil Gongewone<br>Swneesh Shitu | FYRIA                   | althit      |
| 36<br>36<br>31 | 24       | Suncesh Shitu                                                                   | FYBLA<br>FY.BLA         | Anna        |
| 36             | 12       |                                                                                 | PYBCA                   | de-         |
| 37             | 49       |                                                                                 | FUBCA                   | Res         |
| 38             | 50       | Pulchikesh Ramo                                                                 | FYBCA                   | Dart        |
| 39             | (8       | Anoth Sandle                                                                    | I TURK                  |             |

| NO     | Rno | Name                      | Class    | Sign      |
|--------|-----|---------------------------|----------|-----------|
| Sr.No. | 13  | Rohan Advani              | SYBCA    | FOR       |
| 40     | 15  | Farhan Bhok               | SYBCA    | 31_       |
| 4      | 15  |                           | SYRCA    | B         |
| 42     | 27  | Anoj-Gunta<br>Ano Bansade | SYBLA    | And.      |
| 45     | ĨĠ  | Aakash Gizhe              | SYBCA    | Ariter    |
| 44     | 10  | Yash Kori                 | GYB(A    | - Ale     |
| 45     | 29  | Nazish Mulla              | RYBLA    | (nu) wig  |
| 46     | 28  | Neha Nachan               | SYBCA    | pital.    |
| 47     |     | topha anhabria            | SURCA    | Felia G   |
| 98     | 19  | Brampa barash             | 3YBCA    | 5 an kint |
| 49     | 02  | Siddrauth Manwani         | BYBBAECA | Sid dhere |
| 50     | 39  |                           | SYBBACCA | 8 manue   |
| 51     |     |                           | SyBat    | - Cran    |
| 52     | 60  | Kuldecp Bishari           |          | 2         |
|        |     |                           |          |           |
|        |     |                           |          |           |
|        |     |                           |          |           |
|        |     |                           |          |           |
|        |     |                           |          |           |
|        |     |                           |          |           |
|        |     |                           |          |           |
|        |     |                           |          |           |
|        |     |                           |          |           |
|        |     |                           |          |           |
|        |     |                           |          |           |
|        |     |                           |          |           |
|        |     |                           |          |           |
|        |     |                           |          |           |
|        |     |                           |          |           |
| 5      |     |                           |          | -         |
|        |     |                           |          |           |
|        |     |                           |          |           |
|        |     |                           |          |           |
|        |     |                           |          |           |
|        |     |                           |          |           |
|        |     |                           |          |           |
|        |     |                           |          |           |
|        |     |                           |          |           |
|        |     |                           |          |           |
|        |     |                           |          |           |
|        |     |                           |          |           |
|        |     |                           |          |           |
|        |     |                           |          |           |
|        |     |                           |          |           |
|        |     |                           |          |           |
|        |     |                           |          |           |