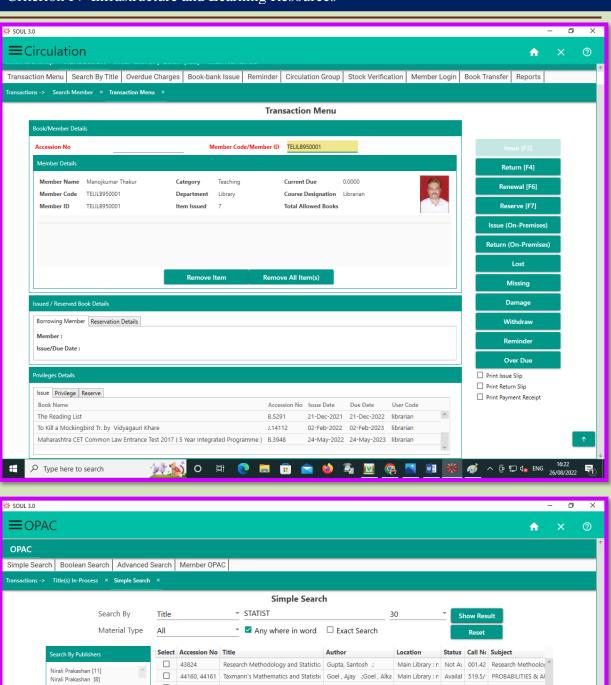

Describe IT facilities including Wi-Fi with date and nature of updations, available internet bandwidth

# IT Infrastructure

# **ICT Enabled Classrooms and Seminar Halls**

#### **First Floor**

#### **Class Room -05**







# Seminar Hall 2 – Room No 10



# Second Floor Class Room -15









# Seminar Hall -21





# Third Floor Class Room -25









# Seminar Hall -31





# New Building First Floor Class Room -103







# Second Floor BBA Hall -201







# Third Floor Computer Lab/Classroom – 301-A



#### Computer Lab/Classroom - 301-B



# Computer Lab/Classroom - 301-C







#### CEFL Lab -306



# **Seminar Halls**





#### Criterion IV-Infrastructure and Learning Resources



#### **Library Management System**





#### Criterion IV-Infrastructure and Learning Resources





#### Criterion IV-Infrastructure and Learning Resources



### Vriddhi ERP Admission Module





# Vriddhi ERP Examination Module



# **Tally ERP 9 (Aspire Module)**





# **Broadband Speed Test**