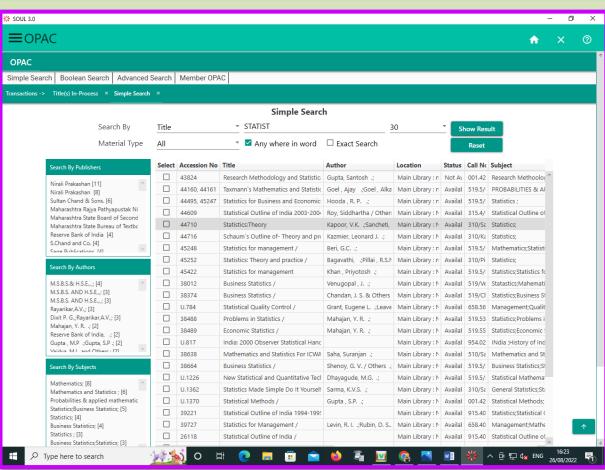

scribe IT facilities including Wi-Fi with date and nature of updations, available internet bandwidth

# IT Infrastructure

# **ICT Enabled Classrooms and Seminar Halls**

#### **First Floor**

#### **Class Room -05**







# Seminar Hall 2 – Room No 10



# Second Floor Class Room -15









# Seminar Hall -21





# Third Floor Class Room -25









# Seminar Hall -31





# New Building First Floor Class Room -103







# Second Floor BBA Hall -201







# Third Floor Computer Lab/Classroom – 301-A



#### Computer Lab/Classroom - 301-B



# Computer Lab/Classroom - 301-C







#### CEFL Lab -306



# **Seminar Halls**





#### Criterion IV-Infrastructure and Learning Resources



#### **Library Management System**





#### Criterion IV-Infrastructure and Learning Resources





#### Criterion IV-Infrastructure and Learning Resources



### Vriddhi ERP Admission Module





# Vriddhi ERP Examination Module



# **Tally ERP 9 (Aspire Module)**





# **Broadband Speed Test**