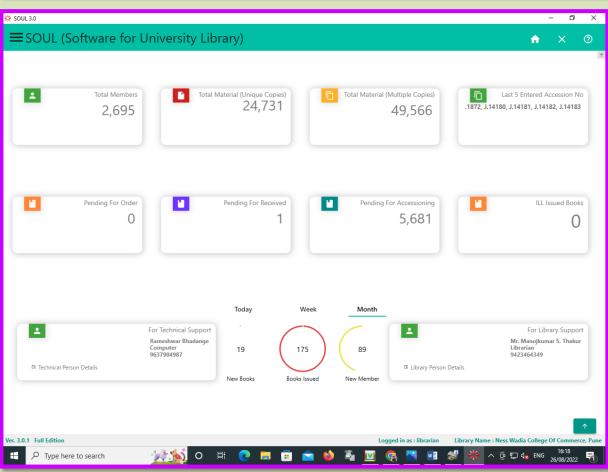

and provides sufficient bandwidth for internet connection Describe IT facilities including Wi-Fi with date and nature of updations, available internet bandwidth

# IT Infrastructure

# **ICT Enabled Classrooms and Seminar Halls**

#### **First Floor**

#### **Class Room -05**







# Seminar Hall 2 – Room No 10



# Second Floor Class Room -15









# Seminar Hall -21





# Third Floor Class Room -25









# Seminar Hall -31





# New Building First Floor Class Room -103







# Second Floor BBA Hall -201







# Third Floor Computer Lab/Classroom – 301-A



#### Computer Lab/Classroom - 301-B



# Computer Lab/Classroom - 301-C







#### CEFL Lab -306



# **Seminar Halls**





#### Criterion IV-Infrastructure and Learning Resources



#### **Library Management System**





#### Criterion IV-Infrastructure and Learning Resources





#### Criterion IV-Infrastructure and Learning Resources



### Vriddhi ERP Admission Module





# Vriddhi ERP Examination Module



# **Tally ERP 9 (Aspire Module)**





# **Broadband Speed Test**