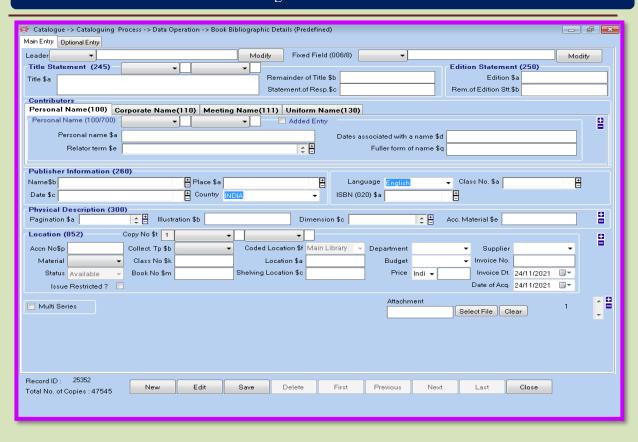

f updations, available internet bandwidth

# IT Infrastructure

# **ICT Enabled Classrooms and Seminar Halls**

#### **First Floor**

#### **Class Room -05**







# Seminar Hall 2 – Room No 10



# Second Floor Class Room -15









# Seminar Hall -21





# Third Floor Class Room -25









# Seminar Hall -31





# New Building First Floor Class Room -103







# Second Floor BBA Hall -201







# Third Floor Computer Lab/Classroom – 301-A



#### Computer Lab/Classroom - 301-B



# Computer Lab/Classroom - 301-C







#### CEFL Lab -306



# **Seminar Halls**





#### Criterion IV-Infrastructure and Learning Resources



#### **Library Management System**





#### Criterion IV-Infrastructure and Learning Resources





#### Criterion IV-Infrastructure and Learning Resources



### Vriddhi ERP Admission Module





# Vriddhi ERP Examination Module



# **Tally ERP 9 (Aspire Module)**





# **Broadband Speed Test**