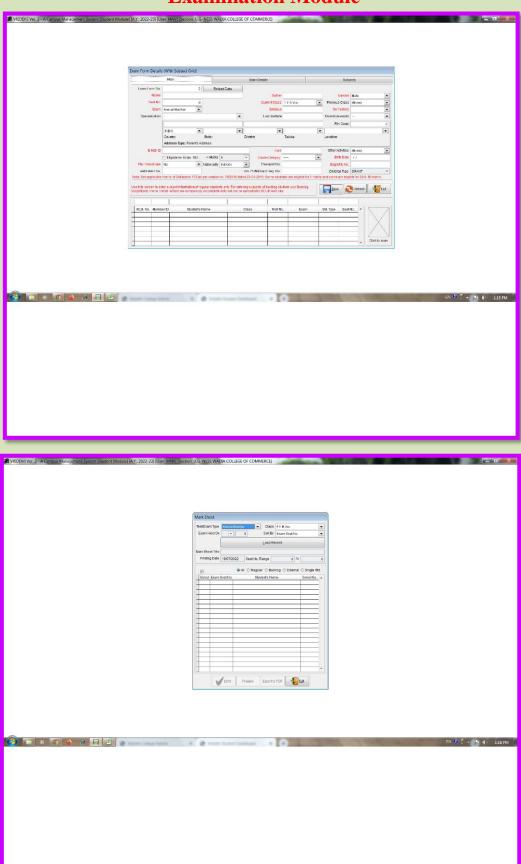

abled Classrooms and Seminar Halls**

#### **First Floor**

#### **Class Room -05**







# Seminar Hall 2 – Room No 10



# Second Floor Class Room -15









# Seminar Hall -21





# Third Floor Class Room -25









# Seminar Hall -31





# New Building First Floor Class Room -103







# Second Floor BBA Hall -201







# Third Floor Computer Lab/Classroom – 301-A



#### Computer Lab/Classroom - 301-B



# Computer Lab/Classroom - 301-C







#### CEFL Lab -306



# **Seminar Halls**





#### Criterion IV-Infrastructure and Learning Resources



#### **Library Management System**





#### Criterion IV-Infrastructure and Learning Resources





#### Criterion IV-Infrastructure and Learning Resources



### Vriddhi ERP Admission Module





# Vriddhi ERP Examination Module



# **Tally ERP 9 (Aspire Module)**





# **Broadband Speed Test**