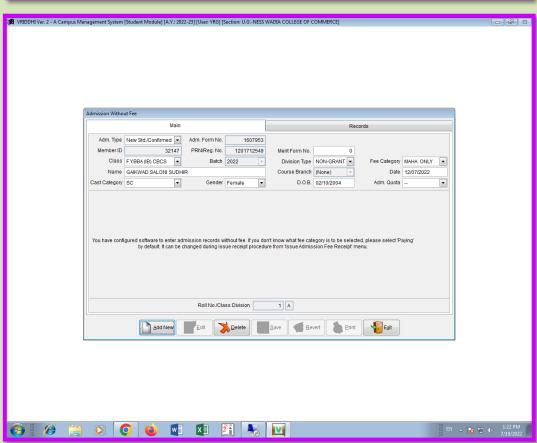

dth

# IT Infrastructure

# **ICT Enabled Classrooms and Seminar Halls**

#### **First Floor**

#### **Class Room -05**







# Seminar Hall 2 – Room No 10



# Second Floor Class Room -15









# Seminar Hall -21





# Third Floor Class Room -25









# Seminar Hall -31





# New Building First Floor Class Room -103







# Second Floor BBA Hall -201







# Third Floor Computer Lab/Classroom – 301-A



#### Computer Lab/Classroom - 301-B



# Computer Lab/Classroom - 301-C







#### CEFL Lab -306



# **Seminar Halls**





#### Criterion IV-Infrastructure and Learning Resources



#### **Library Management System**





#### Criterion IV-Infrastructure and Learning Resources





#### Criterion IV-Infrastructure and Learning Resources



### Vriddhi ERP Admission Module





# Vriddhi ERP Examination Module



# **Tally ERP 9 (Aspire Module)**





# **Broadband Speed Test**