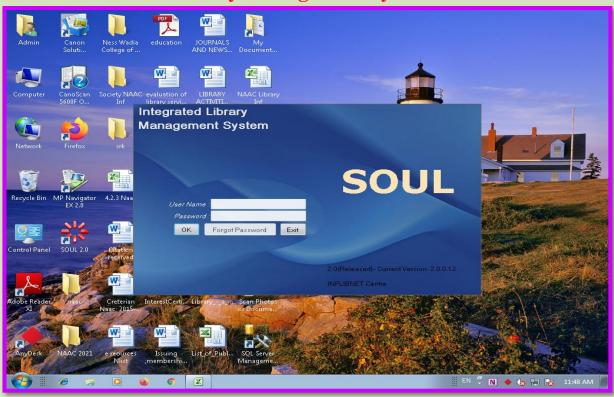

es and provides sufficient bandwidth for internet connection Describe IT facilities including Wi-Fi with date and nature of updations, available internet bandwidth

# IT Infrastructure

# **ICT Enabled Classrooms and Seminar Halls**

#### **First Floor**

#### **Class Room -05**







# Seminar Hall 2 – Room No 10



# Second Floor Class Room -15









# Seminar Hall -21





# Third Floor Class Room -25









# Seminar Hall -31





# New Building First Floor Class Room -103







# Second Floor BBA Hall -201







# Third Floor Computer Lab/Classroom – 301-A



#### Computer Lab/Classroom - 301-B



# Computer Lab/Classroom - 301-C







#### CEFL Lab -306



# **Seminar Halls**





#### Criterion IV-Infrastructure and Learning Resources



#### **Library Management System**





#### Criterion IV-Infrastructure and Learning Resources





#### Criterion IV-Infrastructure and Learning Resources



### Vriddhi ERP Admission Module





# Vriddhi ERP Examination Module



# **Tally ERP 9 (Aspire Module)**





# **Broadband Speed Test**