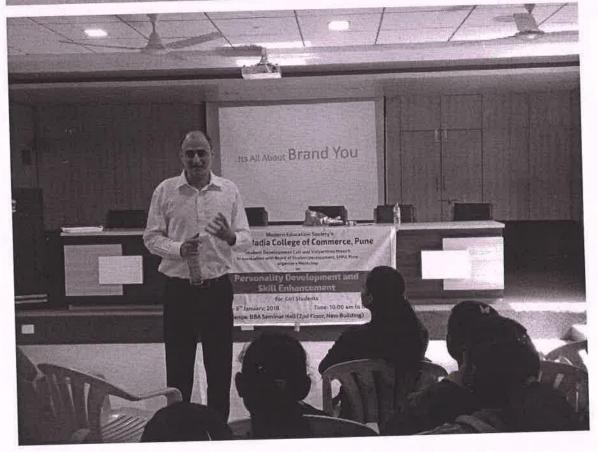

#### Nirbhay Kanya Abhiyan

#### 17/01/2020

Student Development Cell organized Nirbhay Kanya Abhiyan an associawith Vidyarthini Manch on 17/01/2020. In the workshop girl students learnt different techniques of self-defense. Ms. Rupali Saikhedkar of Dhruv self-defense center demonstrated self-defense technique and Ms. Alka Joshi of NGO Abhivyakti conducted interactive session on the theme sextual harassment of girl student, 120 girl students participated in the programme.