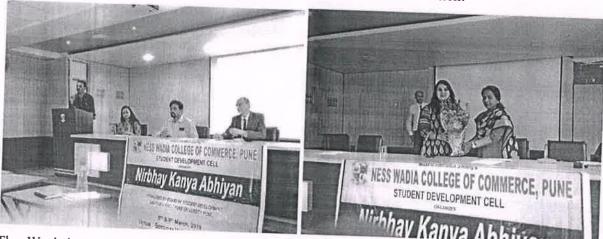

#### Nirbhay Kanya Abhiyan

#### 17/01/2020

Student Development Cell organized Nirbhay Kanya Abhiyan an associawith Vidyarthini Manch on 17/01/2020. In the workshop girl students learnt different techniques of self-defense. Ms. Rupali Saikhedkar of Dhruv self-defense center demonstrated self-defense technique and Ms. Alka Joshi of NGO Abhivyakti conducted interactive session on the theme sextual harassment of girl student, 120 girl students participated in the programme.