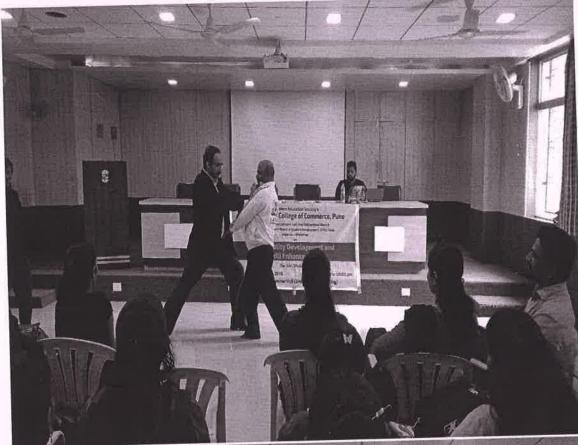

#### Nirbhay Kanya Abhiyan

#### 17/01/2020

Student Development Cell organized Nirbhay Kanya Abhiyan an associawith Vidyarthini Manch on 17/01/2020. In the workshop girl students learnt different techniques of self-defense. Ms. Rupali Saikhedkar of Dhruv self-defense center demonstrated self-defense technique and Ms. Alka Joshi of NGO Abhivyakti conducted interactive session on the theme sextual harassment of girl student, 120 girl students participated in the programme.