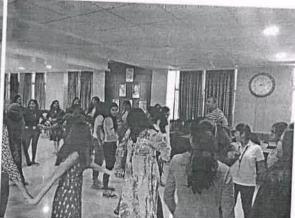

#### 17/01/2020

Student Development Cell organized Nirbhay Kanya Abhiyan an associawith Vidyarthini Manch on 17/01/2020. In the workshop girl students learnt different techniques of self-defense. Ms. Rupali Saikhedkar of Dhruv self-defense center demonstrated self-defense technique and Ms. Alka Joshi of NGO Abhivyakti conducted interactive session on the theme sextual harassment of girl student, 120 girl students participated in the programme.