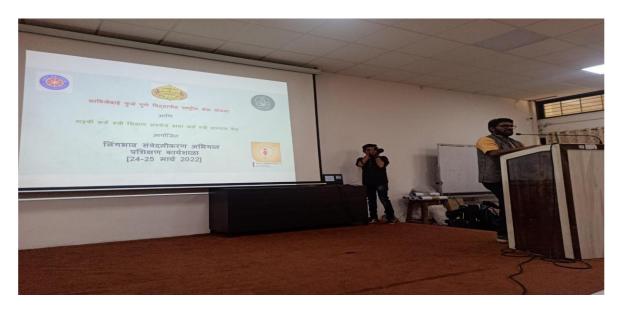

#### ❖ Gender Sensitization Two Days Workshop at SPPU − 24<sup>th</sup> & 25<sup>th</sup> March 2022

Savitribai Phule Pune University had organized a Gender Sensitization Workshop on 25th November 2021