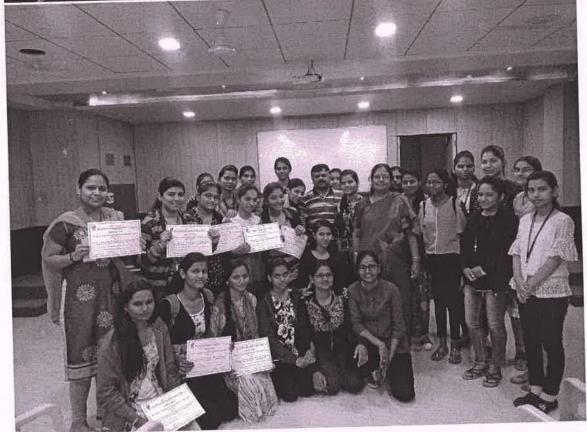

#### Nirbhay Kanya Abhiyan

#### 17/01/2020

Student Development Cell organized Nirbhay Kanya Abhiyan an associawith Vidyarthini Manch on 17/01/2020. In the workshop girl students learnt different techniques of self-defense. Ms. Rupali Saikhedkar of Dhruv self-defense center demonstrated self-defense technique and Ms. Alka Joshi of NGO Abhivyakti conducted interactive session on the theme sextual harassment of girl student, 120 girl students participated in the programme.