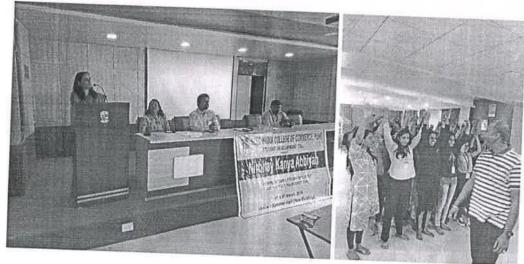

#### Nirbhay Kanya Abhiyan

#### 17/01/2020

Student Development Cell organized Nirbhay Kanya Abhiyan an associawith Vidyarthini Manch on 17/01/2020. In the workshop girl students learnt different techniques of self-defense. Ms. Rupali Saikhedkar of Dhruv self-defense center demonstrated self-defense technique and Ms. Alka Joshi of NGO Abhivyakti conducted interactive session on the theme sextual harassment of girl student, 120 girl students participated in the programme.