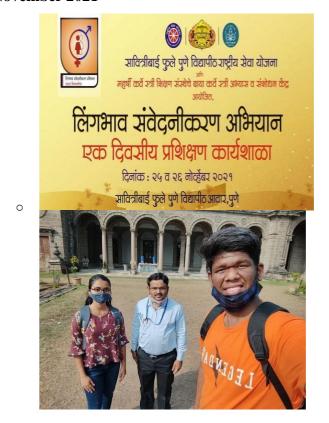

#### Gender

Gender Sensitization Workshop at Savitribai Phule Pune University - 25th & 26<sup>th</sup> November 2021

 SPPU had organized a Gender Sensitization Workshop on 25th November 2021 whichwas attended by NSS Programme Officer along with Student Volunteers. **Gender Sensitization Webinar - 17th December 2021.** 