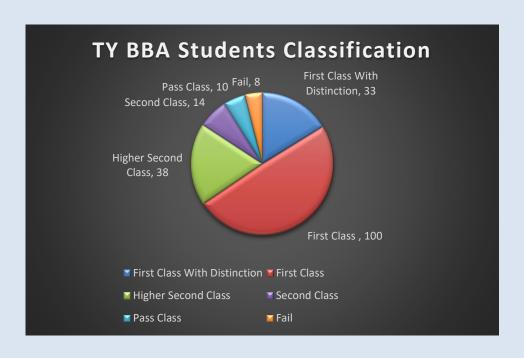

### i. TY BBA

| <b>Students Classification</b> | Number of students |
|--------------------------------|--------------------|
| First Class With Distinction   | 33                 |
| First Class                    | 100                |
| Higher Second Class            | 38                 |
| Second Class                   | 14                 |
| Pass Class                     | 10                 |
| Fail                           | 8                  |
| Total Appeared                 | 203                |
| % of passing                   | 96.05              |