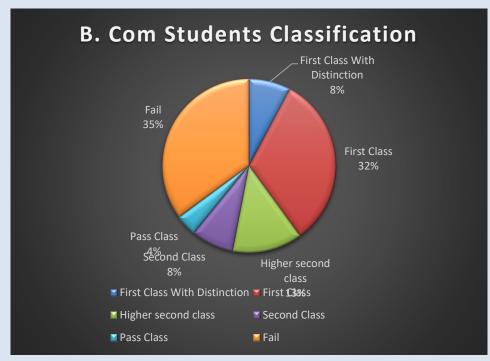

### iv. B. COM

| <b>Students Classification</b> | Number of students |
|--------------------------------|--------------------|
| First Class With Distinction   | 59                 |
| First Class                    | 244                |
| Higher second class            | 99                 |
| Second Class                   | 60                 |
| Pass Class                     | 30                 |
| Fail                           | 266                |
| Total                          | 758                |
| Total pass                     | 492                |
| % Passing                      | 64.9               |