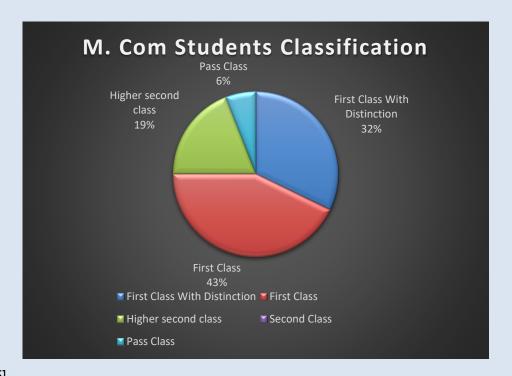

### v. M. COM

| <b>Students Classification</b> | Number of students |
|--------------------------------|--------------------|
| First Class With Distinction   | 27                 |
| First Class                    | 36                 |
| Higher second class            | 16                 |
| Second Class                   | 0                  |
| Pass Class                     | 5                  |
| Fail                           | 9                  |
| Total                          | 93                 |
| Total pass                     | 84                 |
| % Passing                      | 90.32              |

# M. Com Students Classification Second Class 0% class 15% First Class With Distinction 16% First Class \* Pass Class \* Pass Class