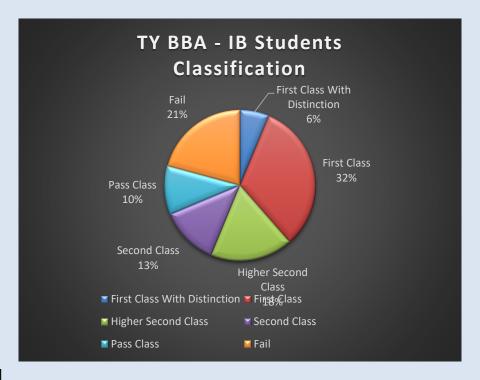

### ii. TY BBA – IB

| <b>Students Classification</b> | Number of Students |
|--------------------------------|--------------------|
| First Class With Distinction   | 6                  |
| First Class                    | 31                 |
| Higher Second Class            | 17                 |
| Second Class                   | 12                 |
| Pass Class                     | 10                 |
| Fail                           | 20                 |
| Total Appeared                 | 96                 |
| Total Pass                     | 76                 |
| % Passing                      | 79.16              |