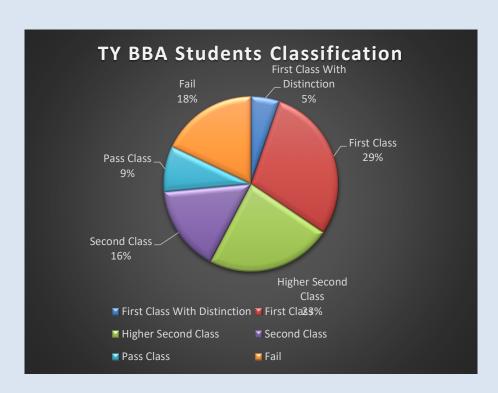

### i. TY BBA

| Students Classification      | Number of Students |
|------------------------------|--------------------|
| First Class With Distinction | 10                 |
| First Class                  | 55                 |
| Higher Second Class          | 44                 |
| Second Class                 | 30                 |
| Pass Class                   | 16                 |
| Fail                         | 34                 |
| Total Appeared               | 189                |
| Total Pass                   | 155                |
| % Passing                    | 82.1               |