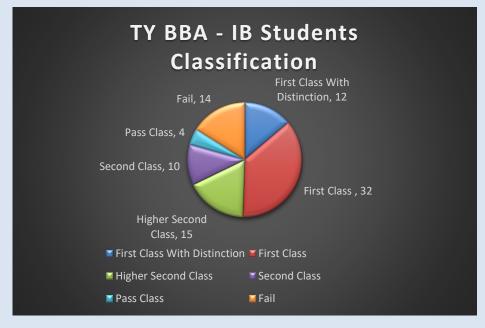

### ii. TY BBA - IB

| <b>Students Classification</b> | Number of Students |
|--------------------------------|--------------------|
| First Class With Distinction   | 12                 |
| First Class                    | 32                 |
| Higher Second Class            | 15                 |
| Second Class                   | 10                 |
| Pass Class                     | 4                  |
| Fail                           | 14                 |
| Total Appeared                 | 87                 |
| Total Pass                     | 73                 |
| % Passing                      | 83.9               |