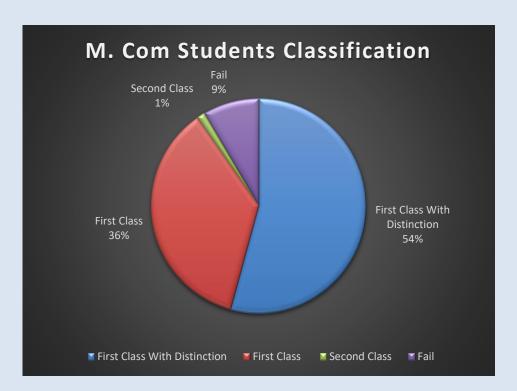

### viii. M. COM

| Students Classification      | Number of students |
|------------------------------|--------------------|
| First Class With Distinction | 45                 |
| First Class                  | 30                 |
| Second Class                 | 6                  |
| Fail                         | 7                  |
| Total Appeared               | 88                 |
| Total passed                 | 81                 |
| % Passing                    | 92.04              |