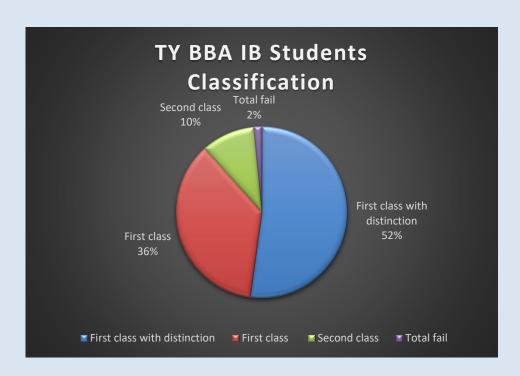

### ii. TY BBA – IB

| <b>Students Classification</b> | Number of Students |
|--------------------------------|--------------------|
| First Class With Distinction   | 6                  |
| First Class                    | 31                 |
| Higher Second Class            | 17                 |
| Second Class                   | 12                 |
| Pass Class                     | 10                 |
| Fail                           | 20                 |
| Total Appeared                 | 96                 |
| Total Pass                     | 76                 |
| % Passing                      | 79.16              |