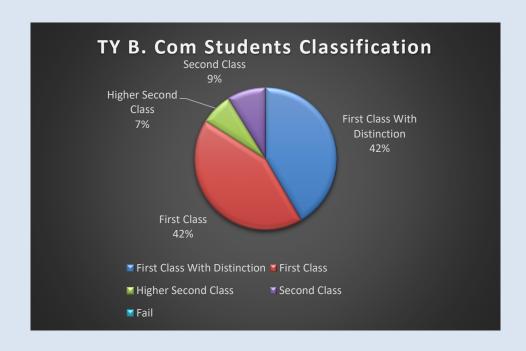

### iv. B. COM

| Students Classification      | Number of<br>Students |
|------------------------------|-----------------------|
| First Class With Distinction | 54                    |
| First Class                  | 241                   |
| Higher Second Class          | 159                   |
| Second Class                 | 143                   |
| Pass Class                   | 40                    |
| Fail                         | 154                   |
| Total Appeared               | 791                   |
| % Passing                    | 80.53                 |