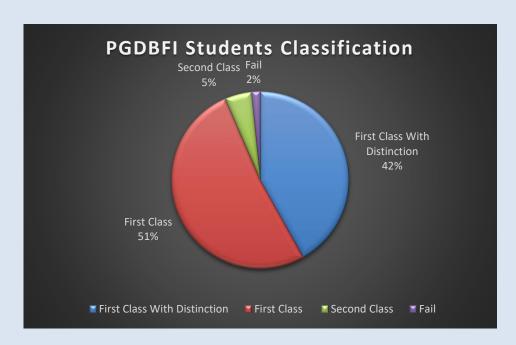

### vi. PGDBFI

| Students Classification      | Number of Students |
|------------------------------|--------------------|
| First Class With Distinction | 26                 |
| First Class                  | 32                 |
| Second Class                 | 3                  |
| Fail                         | 1                  |
| Total Appeared               | 28                 |
| Total Pass                   | 27                 |
| % Passing                    | 96.42              |