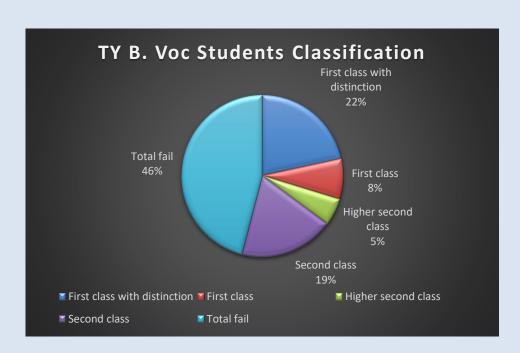

vi. B. Voc

| Students Classification      | Number of students |
|------------------------------|--------------------|
| First class with distinction | 8                  |
| First class                  | 3                  |
| Higher second class          | 2                  |
| Second class                 | 7                  |
| Total fail                   | 17                 |
| Total passed                 | 20                 |
| Total appeared               | 37                 |
| % Passing                    | 54.05              |