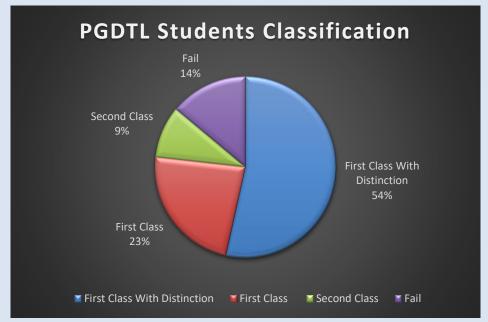

### v. PGDTL

| Students Classification      | Number of Students |
|------------------------------|--------------------|
| First Class With Distinction | 23                 |
| First Class                  | 10                 |
| Second Class                 | 4                  |
| Fail                         | 6                  |
| Total Appeared               | 42                 |
| Total Pass                   | 36                 |
| % Passing                    | 85.71              |