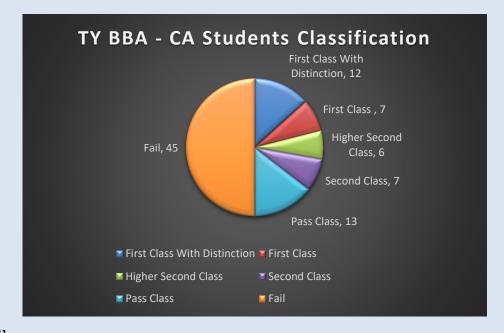

### iii. TY BBA - CA

| <b>Students Classification</b> | Number of Students |
|--------------------------------|--------------------|
| First Class With Distinction   | 12                 |
| First Class                    | 7                  |
| Higher Second Class            | 6                  |
| Second Class                   | 7                  |
| Pass Class                     | 13                 |
| Fail                           | 45                 |
| Total Appeared                 | 90                 |
| Total Pass                     | 45                 |
| % Passing                      | 50                 |