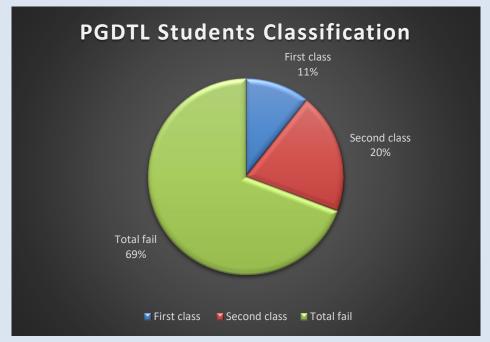

### v. PGDTL

| Students Classification | Number of Students |
|-------------------------|--------------------|
|                         |                    |
| First class             | 8                  |
|                         |                    |
| Second class            | 15                 |
|                         |                    |
| Total fail              | 52                 |
|                         |                    |
| Total passed            | 19                 |
|                         |                    |
| Total appeared          | 71                 |
| **                      |                    |
| % Passing               | 26.76              |