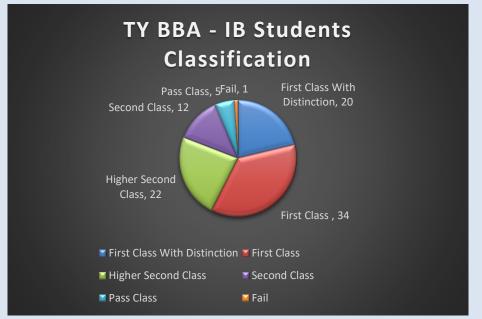

### ii. TY BBA - IB

| <b>Students Classification</b> | Number of Students |
|--------------------------------|--------------------|
| First Class With Distinction   | 20                 |
| First Class                    | 34                 |
| Higher Second Class            | 22                 |
| Second Class                   | 12                 |
| Pass Class                     | 5                  |
| Fail                           | 1                  |
| Total Appeared                 | 94                 |
| % of passing                   | 98.93              |