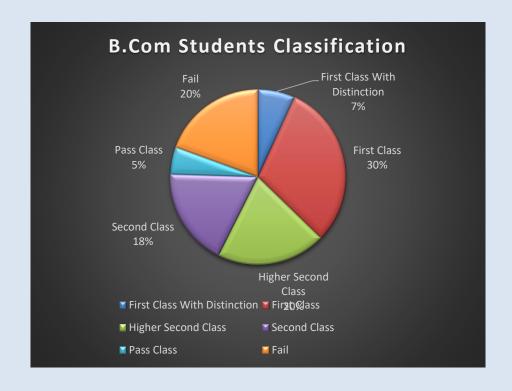

### iv. B. COM

| Students Classification      | Number of<br>Students |
|------------------------------|-----------------------|
| First Class With Distinction | 54                    |
| First Class                  | 241                   |
| Higher Second Class          | 159                   |
| Second Class                 | 143                   |
| Pass Class                   | 40                    |
| Fail                         | 154                   |
| Total Appeared               | 791                   |
| % Passing                    | 80.53                 |