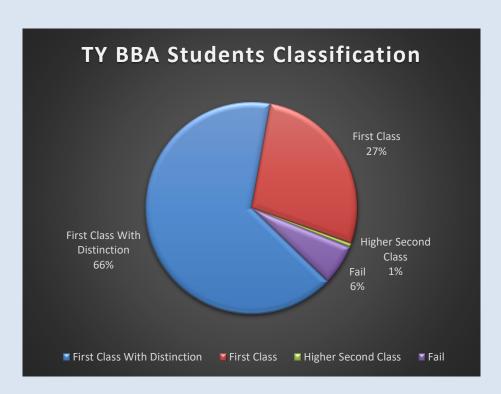

### i. TY BBA

| Students Classification      | Number of Students |
|------------------------------|--------------------|
| First Class With Distinction | 10                 |
| First Class                  | 55                 |
| Higher Second Class          | 44                 |
| Second Class                 | 30                 |
| Pass Class                   | 16                 |
| Fail                         | 34                 |
| Total Appeared               | 189                |
| Total Pass                   | 155                |
| % Passing                    | 82.1               |