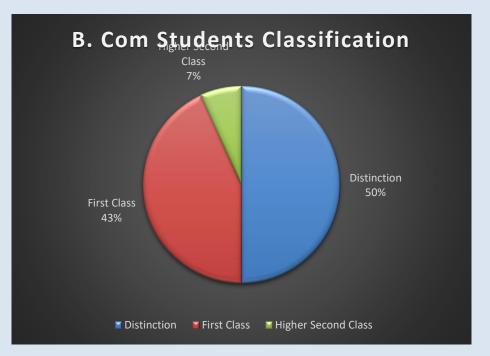

### iv. B. COM

| Students Classification      | Number of<br>Students |
|------------------------------|-----------------------|
| First Class With Distinction | 54                    |
| First Class                  | 241                   |
| Higher Second Class          | 159                   |
| Second Class                 | 143                   |
| Pass Class                   | 40                    |
| Fail                         | 154                   |
| Total Appeared               | 791                   |
| % Passing                    | 80.53                 |