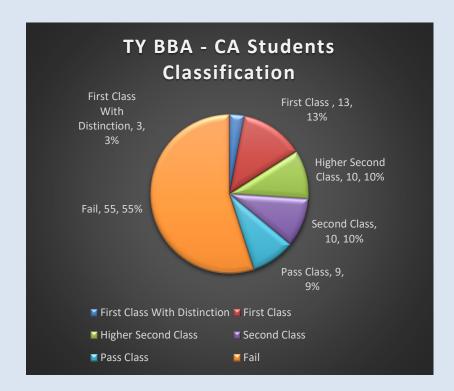

### iii. TY BBA - CA

| <b>Students Classification</b> | Number of Students |
|--------------------------------|--------------------|
| First Class With Distinction   | 3                  |
| First Class                    | 13                 |
| Higher Second Class            | 10                 |
| Second Class                   | 10                 |
| Pass Class                     | 9                  |
| Fail                           | 55                 |
| Total Appeared                 | 100                |
| Total Pass                     | 45                 |
| % Passing                      | 45                 |