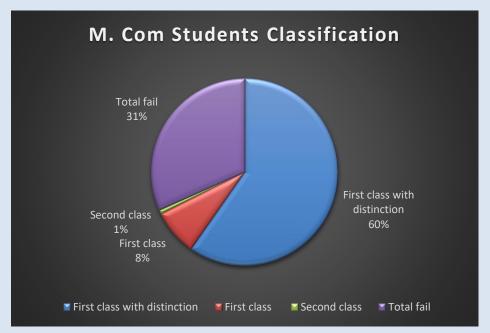

vii. M. COM

| <b>Students Classification</b> | Number of students |
|--------------------------------|--------------------|
| First class with distinction   | 83                 |
| First class                    | 11                 |
| Second class                   | 1                  |
| Total fail                     | 44                 |
| Total passed                   | 191                |
| Total appeared                 | 235                |
| % Passing                      | 81.62              |