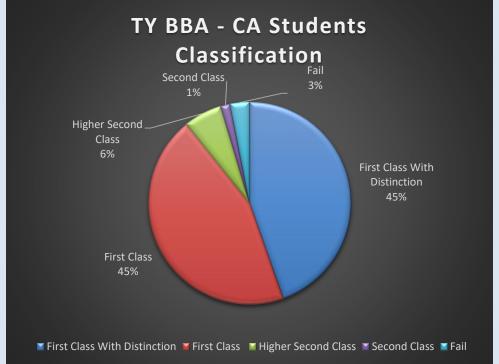

### iii. TY BBA - CA

| <b>Students Classification</b> | Number of Students |
|--------------------------------|--------------------|
| First Class With Distinction   | 3                  |
| First Class                    | 13                 |
| Higher Second Class            | 10                 |
| Second Class                   | 10                 |
| Pass Class                     | 9                  |
| Fail                           | 55                 |
| Total Appeared                 | 100                |
| Total Pass                     | 45                 |
| % Passing                      | 45                 |