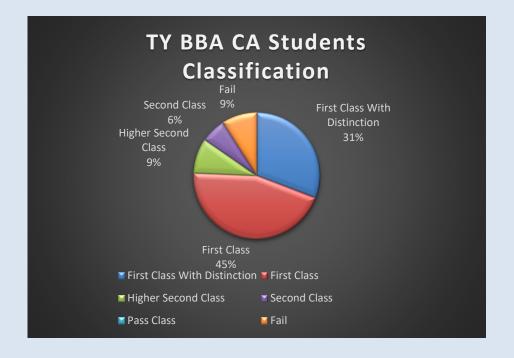

### iii. TY BBA - CA

| <b>Students Classification</b> | Number of Students |
|--------------------------------|--------------------|
| First Class With Distinction   | 3                  |
| First Class                    | 13                 |
| Higher Second Class            | 10                 |
| Second Class                   | 10                 |
| Pass Class                     | 9                  |
| Fail                           | 55                 |
| Total Appeared                 | 100                |
| Total Pass                     | 45                 |
| % Passing                      | 45                 |