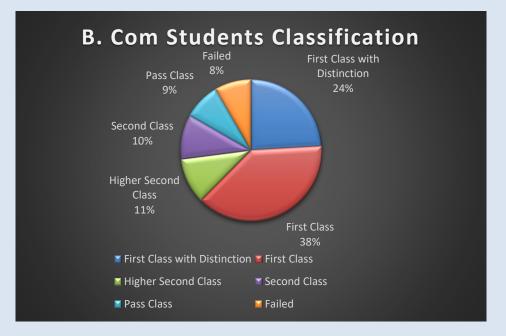

### iv. B. COM

| Students Classification      | Number of<br>Students |
|------------------------------|-----------------------|
| First Class With Distinction | 54                    |
| First Class                  | 241                   |
| Higher Second Class          | 159                   |
| Second Class                 | 143                   |
| Pass Class                   | 40                    |
| Fail                         | 154                   |
| Total Appeared               | 791                   |
| % Passing                    | 80.53                 |