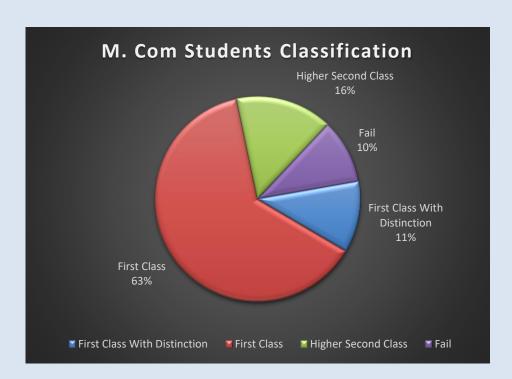

### v. M. COM

| Students Classification      | M. Com |
|------------------------------|--------|
| First Class With Distinction | 11     |
| First Class                  | 62     |
| Higher Second Class          | 15     |
| Fail                         | 10     |
| Total Appeared               | 98     |
| % Passing                    | 89.80  |

# M. Com Students Classification Second Class 0% class 15% First Class With Distinction 16% First Class \* Pass Class \* Pass Class