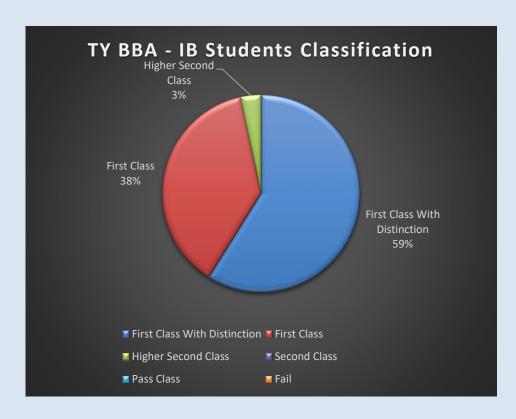

### ii. TY BBA – IB

| <b>Students Classification</b> | Number of Students |
|--------------------------------|--------------------|
| First Class With Distinction   | 6                  |
| First Class                    | 31                 |
| Higher Second Class            | 17                 |
| Second Class                   | 12                 |
| Pass Class                     | 10                 |
| Fail                           | 20                 |
| Total Appeared                 | 96                 |
| Total Pass                     | 76                 |
| % Passing                      | 79.16              |