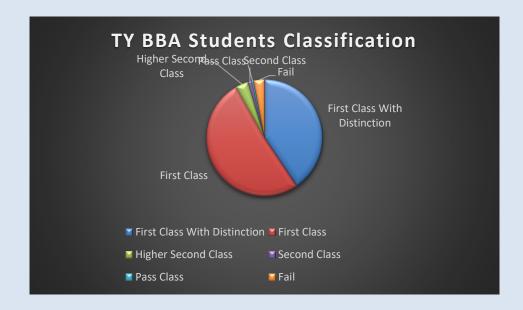

### i. TY BBA

| Students Classification      | Number of Students |
|------------------------------|--------------------|
| First Class With Distinction | 10                 |
| First Class                  | 55                 |
| Higher Second Class          | 44                 |
| Second Class                 | 30                 |
| Pass Class                   | 16                 |
| Fail                         | 34                 |
| Total Appeared               | 189                |
| Total Pass                   | 155                |
| % Passing                    | 82.1               |