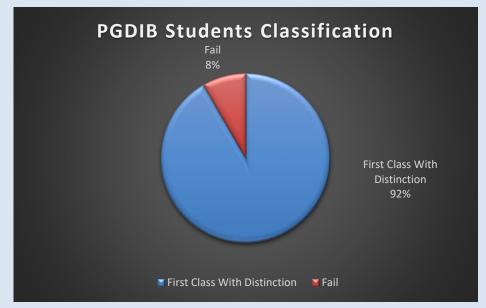

### vii. PGDIB

| <b>Students Classification</b> | Number of Students |
|--------------------------------|--------------------|
| First Class With Distinction   | 11                 |
| Fail                           | 1                  |
| Total Appeared                 | 13                 |
| Total Pass                     | 12                 |
| % Passing                      | 92.3               |