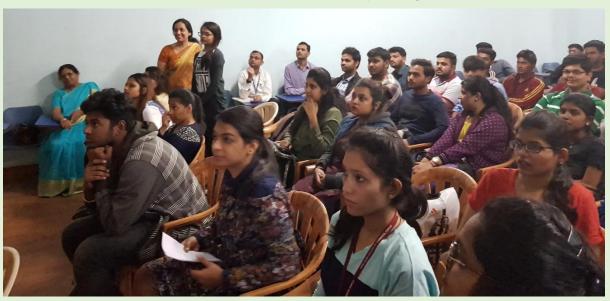

#### 1. Ness Wadia IT Association (NWITA):

NWITA (Ness Wadia IT Association) has organized the following Seminar:

Organized a seminar on topic "Entrepreneurship and Business Development" on 28<sup>th</sup> August 2017. The Seminar was open for all students of Ness Wadia College of Commerce. The Resource Person was Mr. Himanshu S. Ratnaparkhi, Founder and CEO of Solicitous Business Solutions Pvt. Ltd.

More than **150 students** attended and many of them actively participated in the question answer session which followed the lecture.

Coordinator: Seema V. Purandare, Assistant Professor

IT Association Team with Guest speaker Mr. Himanshu Ratnaparakhi