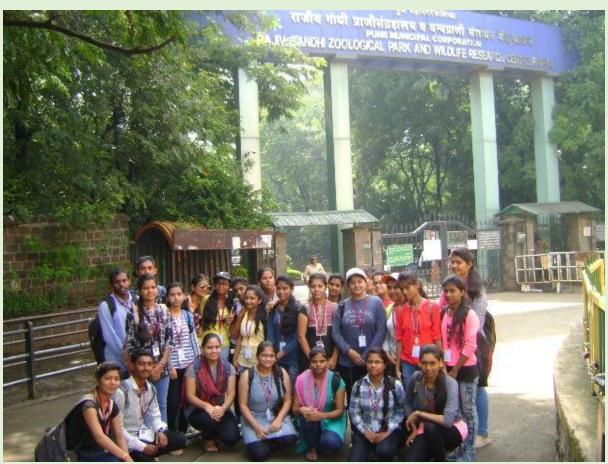

To help our students understand the world of our green friends & ways of their propagation, a One day Workshop was organized for our S.Y.B.Com EVS students in association with Pune Municipal Corporation at Rajiv Gandhi Zoological Park & Research Centre on 14<sup>th</sup> September 2017.

Coordinator: Dr. Asha D. Jadhav & EVS Teacher Ms. Abha Gatne

Participants at the workshop on Floral Biodiversity & Nursery Management

2. PMC Environment Education Officer Ms. Ashwini Yadav explaining objectives of Nursery to students