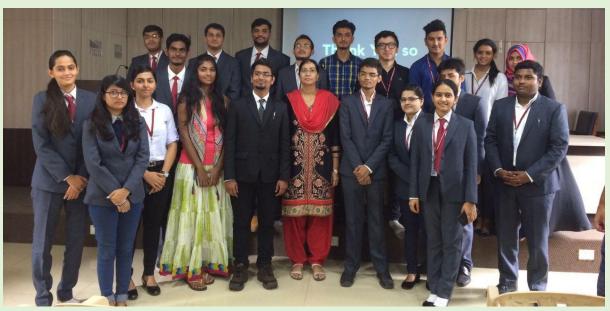

#### 1. Ness Wadia IT Association (NWITA):

NWITA (Ness Wadia IT Association) has organized the following Seminar:

Organized a seminar on topic "Entrepreneurship and Business Development" on 28<sup>th</sup> August 2017. The Seminar was open for all students of Ness Wadia College of Commerce. The Resource Person was Mr. Himanshu S. Ratnaparkhi, Founder and CEO of Solicitous Business Solutions Pvt. Ltd.

More than **150 students** attended and many of them actively participated in the question answer session which followed the lecture.

Coordinator: Seema V. Purandare, Assistant Professor

IT Association Team with Guest speaker Mr. Himanshu Ratnaparakhi