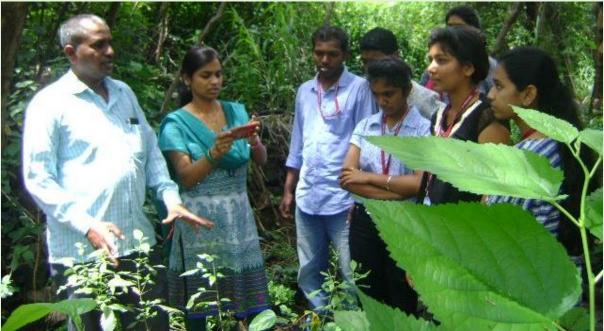

The second session comprised of `Tree Walk` for students. This session was conducted by **Mr. Umesh Awasarkar from the Biodiversity Board of Maharashtra**. Students were taken around the campus of the Zoological Park and were introduced to the different trees found on the campus and were explained their special characteristics.