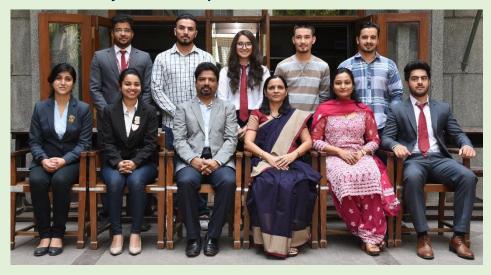

More than **150 students** attended and many of them actively participated in the question answer session which followed the lecture.

Coordinator: Seema V. Purandare, Assistant Professor

IT Association Team with Guest speaker Mr. Himanshu Ratnaparakhi