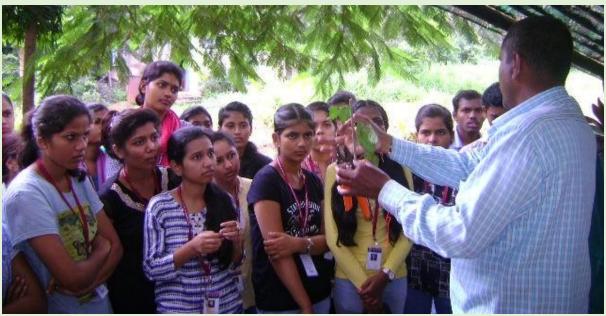

The third session was on `Nursery Management`. Students were taken to the Nursery section of the Park where Mr. Ganesh Shinde conducted the above session. Here students were explained about the role and objectives of setting up of nursery.

Later they demonstrated the technique of preparing plants through `Polybag Method` students were also told about the soil selection and water to be given for plants.

This session was highly appreciated by the students who prepared saplings by themselves and learnt the art of preparing plants for commercial sale.

Coordinator: Dr. Asha D. Jadhav & EVS Teacher Ms. Abha Gatne

Participants at the workshop on Floral Biodiversity & Nursery Management

2. PMC Environment Education Officer Ms. Ashwini Yadav explaining objectives of Nursery to students