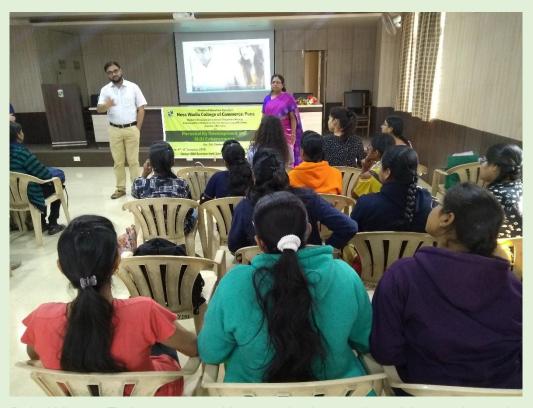

In the introductory session of the workshop a short documentary 'Our Planet' was screened showing different ecosystems found on the earth which helped students to understand them in much better way.

In the First session Ms. Ashwini Yadav, Educational Officer, at the Pune Municipal Corporation introduced the students to the world of trees in her session titled `Floral Biodiversity of India`. This session helped the students get a better insight into the world of trees – its diversity and conservation.

Coordinator: Dr. Asha D. Jadhav & EVS Teacher Ms. Abha Gatne

Participants at the workshop on Floral Biodiversity & Nursery Management

2. PMC Environment Education Officer Ms. Ashwini Yadav explaining objectives of Nursery to students