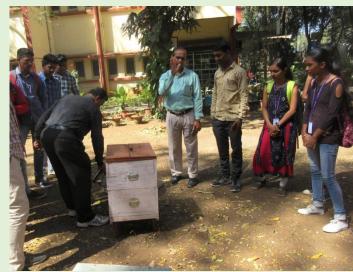

### **1. Two days' workshop on 'Introduction to Zoo':**

As a part of Golden jubilee activity a Two days' workshop on **`Introduction to Zoo'** was organized in association with Pune Municipal Corporation & Rajiv Gandhi Zoological park &Wildlife research centre on 11<sup>th</sup> & 12<sup>th</sup> January 2019.

Mr.Manoj Incharge Zoo Kitchen Rajiv Gandhi Zoological Park explain students about feeding Pattern of Animals

| 6     |                                             | 9 Ath                                                                                                           |       |              |                       |               |
|-------|---------------------------------------------|-----------------------------------------------------------------------------------------------------------------|-------|--------------|-----------------------|---------------|
|       | NESS WADIA COL                              | LEGE O                                                                                                          | FCC   | OMME         | ERCE, P               | UNE-1         |
| Na    | me of the Activity:                         | Golden                                                                                                          | e Sh  | eet<br>Activ | ite viet              | 201-0-010     |
|       | of Activity:                                | `Ir                                                                                                             | trodu | iction       | ity - Work<br>to 200' | shop on       |
|       | y & Date of Activity:                       | Prof. A.                                                                                                        |       |              |                       |               |
|       | ce of Activity:                             | Friday<br>Raily Ga                                                                                              | , 11m | Janac        | ical Park             |               |
| Sr    | Name of the Student                         | Class                                                                                                           | Div.  |              | 1                     |               |
| No    |                                             |                                                                                                                 |       | No.          | In                    | nature<br>Out |
| 1     | Kulkarni Vinita Shashikant                  |                                                                                                                 | e     | 6100         | Quik                  | Dek           |
| 2     | Yadav Rostini                               | 5.7.B.COM                                                                                                       |       | 617          | Poshni.~              | - somily      |
| 3.    | Suryawanshi M. Shraddh                      | a Sybiom                                                                                                        | A     | 900          | Stradto               | Shradh        |
| 4.    | Supekar Samruddhi Rajendra                  | S.Y.BCom                                                                                                        | A     | 91           | Samrudd               | v Samruddh    |
| 5.    | Pournima Dilip Graikwad                     | S.M. BLOM.                                                                                                      | A.    | 138 -        | de.                   | - faltz       |
| 6.    | 0                                           | 5.4.8 for                                                                                                       | A-    | 9            | 5. P. Pault           | s.f. Kaut     |
| 7     | Tanushree G. Gulati                         | S.Y. B.Com                                                                                                      | E     | 693          | Aulat                 | Julat         |
| 8     | Juneia Harias Kaun                          | 0                                                                                                               |       | 677          | dunsia.               | Anneja        |
| 9     |                                             | S.Y. B.com                                                                                                      |       | 123          | d. ich_               | dijale.       |
| 10    | DITU                                        | .V.BCom                                                                                                         | -     |              | Rilika.               | quidilace     |
| 11    | DHAN ASHREE . S. WAGHMAR                    |                                                                                                                 |       | 10.          | Johnnesse             | Baphincey     |
| 10    | 110000000000000000000000000000000000000     |                                                                                                                 |       | 60 1         | Allot                 | (splick:      |
| 12    | P3.1 /                                      | 10.                                                                                                             |       | 2            | 7                     |               |
|       | MANASI SHINDEKAP S                          |                                                                                                                 |       |              | Bere                  | Dute 0        |
|       | En. 1000                                    |                                                                                                                 |       |              | for the               | able in       |
| 111   | SUSHAMA J. PAWARS                           | Y.Blom E                                                                                                        |       | 38           | Rewa                  | Xese.         |
|       | NEHA SONKAMBLES                             |                                                                                                                 |       | 7            |                       |               |
| 1 1   |                                             |                                                                                                                 |       |              | JEHA                  | NEMA          |
|       | ALVE BHAVNA SHTVAJI 3                       | the second se |       | 1            | harne                 |               |
|       | VEER RAJESHWARI SATISH 5)                   |                                                                                                                 |       | 17           | Rieter 2              |               |
|       | ARDESHI KANCHAN NIRAT S.V.                  |                                                                                                                 | 1     | 10           | andestus              |               |
| 22. 7 | 10PORA·N·GANDHAMS.<br>Ngha Bhau Terrare S.Y | YBCOM B                                                                                                         |       |              | 1P117EP               |               |
|       | Sum mum levate 10.2                         | .B.Com B.                                                                                                       | 22    | 2 P          | Beerac 1              | Bleede        |