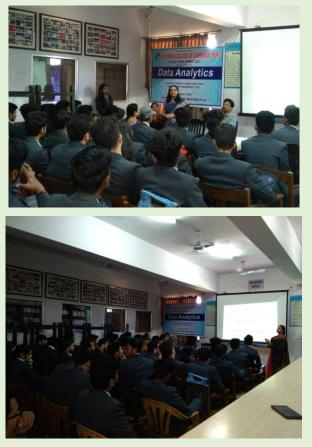

r. Poonam Ponde (Assistant Professor Nowrosjee Wadia College)

## Topic: "Introduction to Data Analytics and the way ahead"

Dr. Poonam Ponde gave the students insights on how the data around us plays an important role in making business decisions. Dr. Poonam also explained how data plays an important role in all the sectors including IT. Also she told the students how data analytics will be the next big thing in the coming years.

## 2] CA Jiten Bhayani (Practicing Chartered Accountant and Advance excel trainer)

## **Topic: "Using Advanced Excel for Data Analytics"**

CA Jiten Bhayani showed the students practically how various statistical functions work. He explained the use of excel in data analytics. He put forth various financial functions used in excel which aid in data analytics.



3] Mr. Akshay Magre(Excel and R consultant) Topic: "Using R tool for Data Analytics"

Mr. Magre guided us on how MS Excel is used in data analytics with practical case studies. He also showed the students various tools in Excel which has made data analysing easy.

## 4] Mr. Mihir Tailor (Senior Software Consultant):

## Topic: "Python and Hadoop for Data Analytics"

Mr. Tailor explained the students about the role of Python in today's IT industry along with scientific computing also called as "third pillar of science"







Wadi

4000

Interested students are requested to attend the same.

Co-ordinator

V Principal

Criterion III: Research Innovation and Extension | 3.2.2 Workshops / Seminars / Conferences (2018-19)





वि.वि.मं.नोंदणी क्रमांक :- PC24

## सावित्रीबाई फुले पुणे विद्यापी