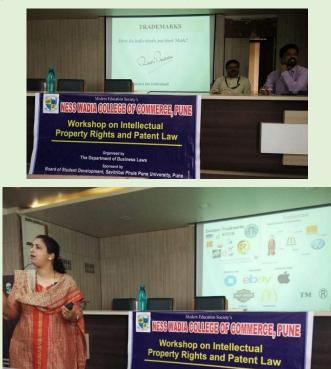

organized One Day Workshop on Intellectual Property Rights and Patent Laws on 2<sup>nd</sup> March 2019. Details of the programme are as follows:

The programme was inaugurated by Vice-Prin. Dr. Prakash Chaudhary. After inauguration Dr. Prakash Chaudhary delivered a talk on 'Various Laws related to IPR'. He spoke about the various laws related to IPR, their amendments applicable at national and international level. He also elaborated the importance of IPR, Copyrights, and Trademarks.

In second session Dr. Dimple Buche from St. Mira's College, Pune delivered a talk on 'Patent Laws'. She spoke about patent laws and procedure of filling patents. She also discussed some legal cases related to patents include famous case of Amul brand. Total 81 students actively participated in the workshop.





| ATTENDANCE SHEET         Workshop on Intellectual Property Rights – Law of Patents         Day and Date       : Friday, 2 March, 2019         Venue       : Seminar Hall, New Building, Ness Wadia College of Commerce, Pune         S.No.       Name of the Student       Name of the College       Class       Contact No.         1)       Puysha .U- Hagapure       Mess Wadia college of Comm.       TH Born (A) 84758300 | Signature     |
|------------------------------------------------------------------------------------------------------------------------------------------------------------------------------------------------------------------------------------------------------------------------------------------------------------------------------------------------------------------------