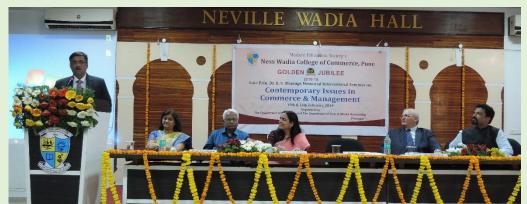

#### Day and Date: Friday, 25th January, 2019

As part of the Golden Jubilee Celebrations of the College, the Department of Business Laws organized a One Day Workshop on "Students and Law" on Friday, 25<sup>th</sup> January, 2019. The workshop was sponsored by the Board of Students Development, Savitribai Phule Pune University, as part of an initiative to equip students with knowledge about practical and contemporary issues. The idea behind this particular workshop was to help students of our college as well as those of neighbouring colleges to become aware of significant legal issues and laws impacting and concerning youth.

The workshop had a good turnout with 113 students attending it, including students from other colleges viz, Abeda Inamdar Senior College, St. Mira's College for Girls and Indira College of Commerce. The organizing team for this workshop comprised Dr. Mariam Noronha, Ms. Jasmin Shikalgar, Mr. Balaji Birajdar, Mr. Suryakant Phalle, Mr Shivakant Pupalwad and Ms Varsha Kshirsagar, on behalf of the Department of Business Laws.

The event began with a small introduction of the conceptualization and motivation behind it by Dr. Mariam Noronha. Dr. Prakash Chaudhary, Vice-Principal and Head, Department of Business Laws spoke about the importance of the conduct of such events as they are a good learning opportunity. He exhorted students to take advantage of such events and learn from them.