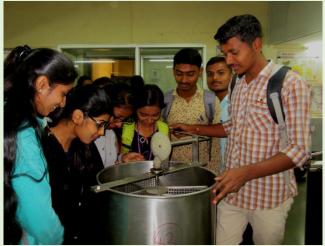

### **1. Two days' workshop on 'Introduction to Zoo':**

As a part of Golden jubilee activity a Two days' workshop on **`Introduction to Zoo'** was organized in association with Pune Municipal Corporation & Rajiv Gandhi Zoological park &Wildlife research centre on 11<sup>th</sup> & 12<sup>th</sup> January 2019.

The above workshop proved instrumental in helping students understand the various aspects of Zoo Keeping & its Role in Wildlife Conservation

Student participants in Workshop at Rajiv Gandhi Zoological Park