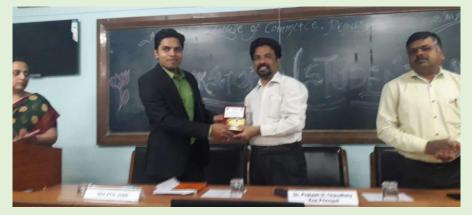

Prof. Chaudhary felicitating Adv. Atul Joshi

Thereafter, Dr. Mariam Noronha briefly apprised the audience about the content of the sessions of this workshop. The first session on "Youth and Criminal Law" started with an introduction of **Advocate Atul Joshi** by Dr. Mariam Noronha, in-charge of session 1. Dr. Prakash Chaudhary, Vice-Principal and Head, Department of Business Laws welcomed him with a memento and a book as a token of appreciation.