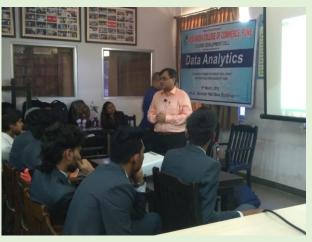

pic: "Using Advanced Excel for Data Analytics"**

CA Jiten Bhayani showed the students practically how various statistical functions work. He explained the use of excel in data analytics. He put forth various financial functions used in excel which aid in data analytics.



3] Mr. Akshay Magre(Excel and R consultant) Topic: "Using R tool for Data Analytics"

Mr. Magre guided us on how MS Excel is used in data analytics with practical case studies. He also showed the students various tools in Excel which has made data analysing easy.

## 4] Mr. Mihir Tailor (Senior Software Consultant):

## Topic: "Python and Hadoop for Data Analytics"

Mr. Tailor explained the students about the role of Python in today's IT industry along with scientific computing also called as "third pillar of science"







Wadi

4000

Interested students are requested to attend the same.

Co-ordinator

V Principal

Criterion III: Research Innovation and Extension | 3.2.2 Workshops / Seminars / Conferences (2018-19)





वि.वि.मं.नोंदणी क्रमांक :- PC24

## सावित्रीबाई फुले पुणे विद्यापीठ विद्यार्थी विकास मंडळ महाविद्यालयाचा संक्षिप्त अहवाल

दिनांक : 19/03/2019

| आयोजक महाविद्यालय/संस्थेचे नाव                  | : | मॉडर्न एज्युकेशन सोसायटी नेस वाडिया पत्ता: १९ व्ही के जॊगपथ ता.: पुणे (महानगर<br>पालिका हद्द) जि: पुणे पिनकोड: 411001 |                                 |        |      |             |      |
|-------------------------------------------------|---|-----------------------------------------------------------------------------------------------------------------------|----------------------------