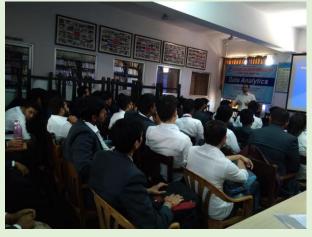

c: "Using Advanced Excel for Data Analytics"**

CA Jiten Bhayani showed the students practically how various statistical functions work. He explained the use of excel in data analytics. He put forth various financial functions used in excel which aid in data analytics.



3] Mr. Akshay Magre(Excel and R consultant) Topic: "Using R tool for Data Analytics"

Mr. Magre guided us on how MS Excel is used in data analytics with practical case studies. He also showed the students various tools in Excel which has made data analysing easy.

## 4] Mr. Mihir Tailor (Senior Software Consultant):

## Topic: "Python and Hadoop for Data Analytics"

Mr. Tailor explained the students about the role of Python in today's IT industry along with scientific computing also called as "third pillar of science"







Wadi

4000

Interested students are requested to attend the same.

Co-ordinator

V Principal

Criterion III: Research Innovation and Extension | 3.2.2 Workshops / Seminars / Conferences (2018-19)





वि.वि.मं.नोंदणी क्रमांक :- PC24

## सावित्रीबाई फुले पुणे विद्यापीठ विद्यार्थी विकास मंडळ महाविद्यालयाचा संक्षिप्त अहवाल

दिनांक : 19/03/2019

| आयोजक महाविद्यालय/संस्थेचे नाव                  | : | मॉडर्न एज्युकेशन सोसायटी नेस वाडिया पत्ता: १९ व्ही के जॊगपथ ता.: पुणे (महानगर<br>पालिका हद्द) जि: पुणे पिनकोड: 411001 |                                 |        |      |             |      |
|-------------------------------------------------|---|-----------------------------------------------------------------------------------------------------------------------|------------------------------