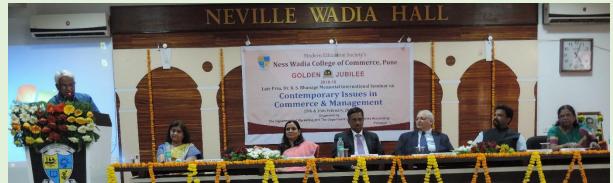

After the first session, Professor Girija Shankar, Principal, Ness Wadia College of Commerce made a few remarks about the college and the conduct of various Golden Jubilee activities in general and this workshop in particular. Thereafter Ms. Jasmin Shikalgar, teacher in-charge of session 2 introduced the speaker for the session on "Cyber Crime", **Commander Sunil Srivastava, Director of Cyber Crime Helpline LLP** as an ethical hacker, forensic analyst on cyber crime.

Commander Sunil Srivastava giving his address

His lecture aimed at generating awareness about cyber crime, how to identify it and deal with it. His talk was substantially full of demonstrations, safety tips and instructions to the students regarding the use of social media sites and the internet. He explained concepts of email spoofing, phishing, IP/MAC ADD, 65B of Indian Evidence Act, Header Analysis, Hash Value, etc. in an interactive manner. He was able to draw students out and encouraged them to participate in the demonstrations. He ended his talk with simple but important tips for girl students on the steps to be taken in case they are victims or targets of harassment on social media and in general for steps to be taken in case we lose our mobile phones. The session was well received by the students.