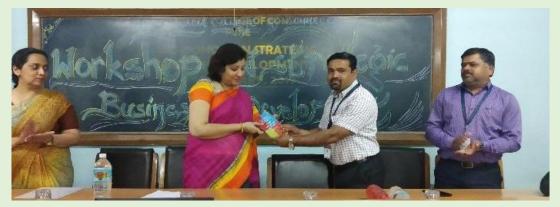

Prof. Chaudhary felicitating Adv. Atul Joshi

Thereafter, Dr. Mariam Noronha briefly apprised the audience about the content of the sessions of this workshop. The first session on "Youth and Criminal Law" started with an introduction of **Advocate Atul Joshi** by Dr. Mariam Noronha, in-charge of session 1. Dr. Prakash Chaudhary, Vice-Principal and Head, Department of Business Laws welcomed him with a memento and a book as a token of appreciation.