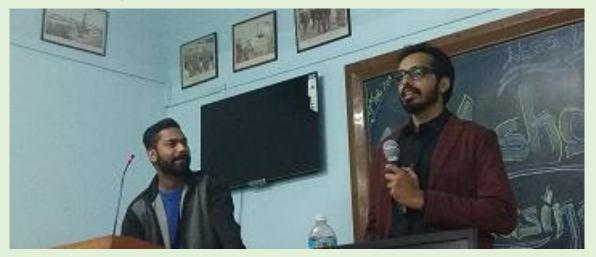

Commander Sunil Srivastava giving his address

His lecture aimed at generating awareness about cyber crime, how to identify it and deal with it. His talk was substantially full of demonstrations, safety tips and instructions to the students regarding the use of social media sites and the internet. He explained concepts of email spoofing, phishing, IP/MAC ADD, 65B of Indian Evidence Act, Header Analysis, Hash Value, etc. in an interactive manner. He was able to draw students out and encouraged them to participate in the demonstrations. He ended his talk with simple but important tips for girl students on the steps to be taken in case they are victims or targets of harassment on social media and in general for steps to be taken in case we lose our mobile phones. The session was well received by the students.