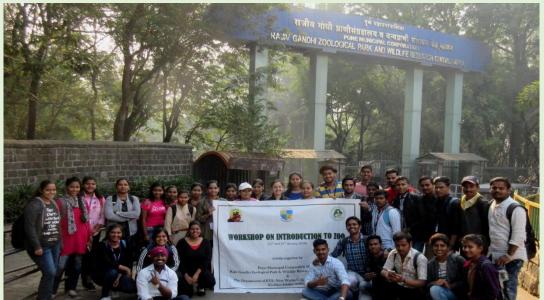

### **1. Two days' workshop on 'Introduction to Zoo':**

As a part of Golden jubilee activity a Two days' workshop on **`Introduction to Zoo'** was organized in association with Pune Municipal Corporation & Rajiv Gandhi Zoological park &Wildlife research centre on 11<sup>th</sup> & 12<sup>th</sup> January 2019.

The above workshop proved instrumental in helping students understand the various aspects of Zoo Keeping & its Role in Wildlife Conservation

Student participants in Workshop at Rajiv Gandhi Zoological Park