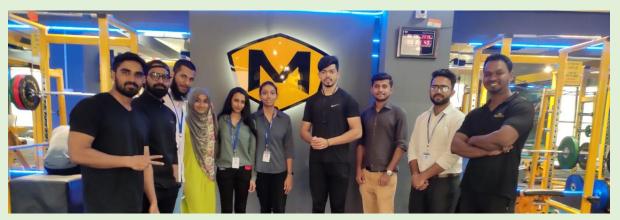

Attendance: 65 students and 4 teachers

Sports Club Students Visit to Multifit

Screening of videos held by Starup Cell 26 Sept 2019

Mrs. Sunanada. Verma talks about the Entrepreneurial Mindset

Dr Deepa Dani and students with officials at Maval Dairy