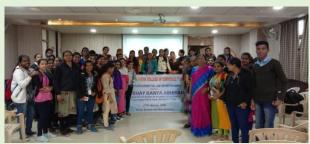

## 28 September, 2019

Xpressions, a panel discussion which brought together 5 alumni to share their entrepreneurial ambitions, experiences, highs and lows was conducted. Ms Sherene Aftab, Founder Serene Hour (BBA 2010 batch), Ms. Samiya Ahmed, Founder, Sweet Spot, Pune (BBA 2009 batch), Ms Janhvi Parmar, independent fashion stylist and potter (B.Com 2014 batch), Mr Tanay Telang, Co-Founder, The Wolf Corp, Pune and FitFam, Pune (B.Com 2017 batch) and Mr. Animesh Agarwal, Director, Global Wiz School, Undri, Pune (B.Com 2019 batch) participated in the discussion which was steered by Ria Chandani, T.Y. BBA (batch of 2019-2020). **67 students and 1 teacher attended.** 