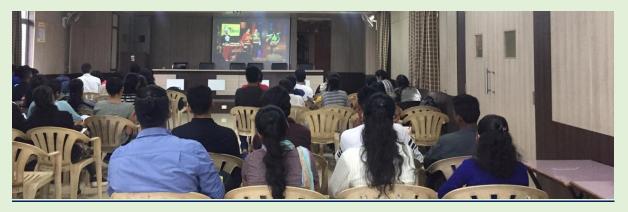

Attendance: 65 students and 4 teachers

Sports Club Students Visit to Multifit

Screening of videos held by Starup Cell 26 Sept 2019

Mrs. Sunanada. Verma talks about the Entrepreneurial Mindset

Dr Deepa Dani and students with officials at Maval Dairy

## **26 September, 2019**

The Startup and Innovation Cell conducted a screening of the following videos and educational talks:

- 1. Top 10 Shark Tank Businesses (successful pitches)
- 2. Top 10 Shark Tank Businesses (pitches that failed to get funding but made it big after the show)
- 3. Tips on making a great Shark Tank Pitch
- 4. Inspirational words by Jack Ma
- 5. Marketing without Advertising- a Ted Talk by Manu Kumar Jain, Vice President Xiaomi and Managing Director, Xiaomi India

Following the screenings students shared learning from the above.

37 students attended the screenings.