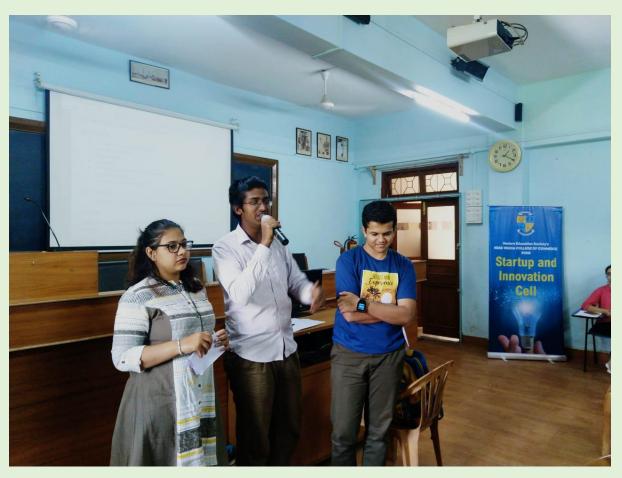

## 1. Startup and Innovation Cell 3 Days Event:

25 July, 2019

**Mr. Rahul S. Deo, Founder, Rahul Deo Photography** shared his experiences as a creative entrepreneur. His talk comprised several valuable tips on life and business in general and making it as a photographer in particular. He spoke about the importance of a mindset for doing business, asking questions, seeking satisfaction above everything else, patience, focus, learning the craft, commitment to quality, word of mouth publicity, customer satisfaction, choosing one's projects and several other aspects.

Attendance: 112 students and 11 teachers

**Felicitation of Mr Rahul Deo** 

Teachers and students at lecture by Mr Rahul Deo

26 July, 2019

Mr. Yogesh Shinde, former corporate honcho turned social entrepreneur shared his experiences in establishing Bamboo India, a company producing a total of 30 products