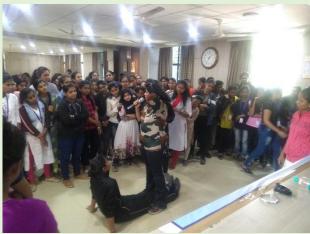

## 26<sup>th</sup> September, 2019

Art for Self Discovery, a set of activities aimed at enhancing the understanding of the self and coping skills was organized under the aegis of the Arts Association. Four exercises were conducted in which students learned to introspect and understand where they stand on the ladder of self-development.

To begin with the Two Circles exercise in which students drew one big circle and a small circle inside it. In the small circle students were asked to list what they could control and in the outer ring, things beyond their control. This helped students to understand that we can only control ourselves, how we respond and relate to things, we cannot control other people, even circumstances and things like the weather. We do not need to worry about what we cannot control, what's inside matters.

The next exercise comprised listing people, animals/things without which one cannot imagine life. Finally, we all realized that little things matter, most people listed friends, family, pets, music, books, laughter as things they could not imagine life without.

Thereafter students did an exercise called "Watch me bloom". They drew a hexagon which represented a centre of a flower and petals extending from each side of the hexagon. Inside the hexagon they wrote something that they wanted to improve on like being able to play a musical instrument well. The petals were filled with different steps to achieve this- join a music class, practice, buy the instrument, self-learning by watching videos, attending class regularly, working to improve.

Finally, the session concluded with students making a coping shield. A paper cut out of a shield was given to each one of them. They filled the shield with ways in which they could cope when stressed out. Taking deep breaths, exercising, listening to music, spending time in nature, watching a movie, etc were some ways students listed. They were encouraged to keep the shield like a bookmark or reminder to help them cope.