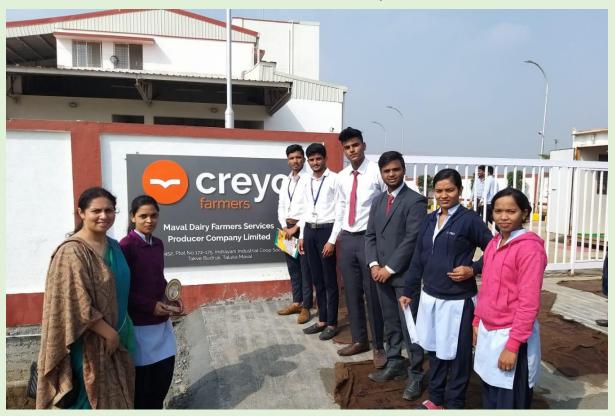

Attendance: 65 students and 4 teachers

Sports Club Students Visit to Multifit

Screening of videos held by Starup Cell 26 Sept 2019

Mrs. Sunanada. Verma talks about the Entrepreneurial Mindset

Dr Deepa Dani and students with officials at Maval Dairy