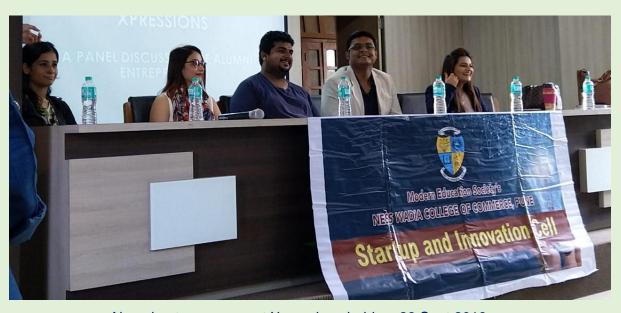

## 27 July, 2019

A panel discussion on "How to Navigate the Path of Entrepreneurship" was conducted. Mr Rohit Oswal, Co-Founder, Outliers Clothing Company-a company that combines the organic with comfort and timeless style. Ms Surabhi Bogawat, the live wire baker, owner Sweet Home Bakery and who is known as the cupcake lady of Ahmednagar and Ms Sunanda Verma Bhatta, co-founder of The Daftar, a co-working space that is helping nurture the startup ecosystem in Pune through the platform they are providing were panelists for this session.

Alumni entrepreneurs at Xpressions held on 28 Sept 2019

## 28 September, 2019

Xpressions, a panel discussion which brought together 5 alumni to share their entrepreneurial ambitions, experiences, highs and lows was conducted. Ms Sherene Aftab, Founder Serene Hour (BBA 2010 batch), Ms. Samiya Ahmed, Founder, Sweet Spot, Pune (BBA 2009 batch), Ms Janhvi Parmar, independent fashion stylist and potter (B.Com 2014 batch), Mr Tanay Telang, Co-Founder, The Wolf Corp, Pune and FitFam, Pune (B.Com 2017 batch) and Mr. Animesh Agarwal, Director, Global Wiz School, Undri, Pune (B.Com 2019 batch) participated in the discussion which was steered by Ria Chandani, T.Y. BBA (batch of 2019-2020). **67 students and 1 teacher attended.** 