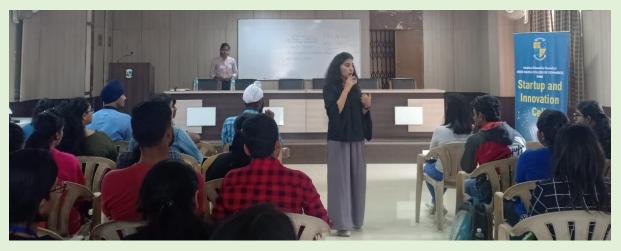

## 27 July, 2019

A panel discussion on "How to Navigate the Path of Entrepreneurship" was conducted. Mr Rohit Oswal, Co-Founder, Outliers Clothing Company-a company that combines the organic with comfort and timeless style. Ms Surabhi Bogawat, the live wire baker, owner Sweet Home Bakery and who is known as the cupcake lady of Ahmednagar and Ms Sunanda Verma Bhatta, co-founder of The Daftar, a co-working space that is helping nurture the startup ecosystem in Pune through the platform they are providing were panelists for this session.

Attendance: 65 students and 4 teachers

Sports Club Students Visit to Multifit

Screening of videos held by Starup Cell 26 Sept 2019

Mrs. Sunanada. Verma talks about the Entrepreneurial Mindset

Dr Deepa Dani and students with officials at Maval Dairy