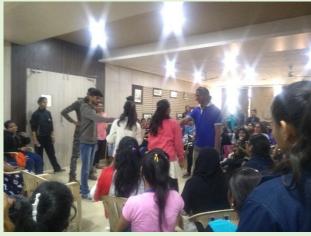

## 19th August 2019

A workshop on Creative Thinking for Business was conducted in association with the Startup and Innovation Cell of the College. This workshop aimed at orienting students to think out of the box and tap their creative side. The workshop was scheduled to be conducted by Ms. Durga Tilak who could not come on the day due to ill health. Hence, the workshop was conducted by Dr. Mariam Noronha, Coordinator, Startup and Innovation Cell, Ness Wadia College of Commerce, Pune.

The workshop addressed 3 main questions-

- 1. What is creativity?
- 2. Am I creative?
- 3. How can I acquire creative skills?

The first question was answered by considering the fact that creativity is not the sole preserve of artists and designers. Everyone is creative, some of us are just more creatively inclined. However, all of us can develop our creativity. Several examples from day to day life and business were quoted.

Students were given 3 exercises- drawing each other, the 30 circles challenge and a case study "Marooned in the Desert" which set them thinking and got them excited and involved in the learning process. Simple exercises were shared which students can do on a daily basis and develop their creativity- keeping an idea book, drawing circles, mandalas, meditation, writing are simple practices that help us to become more creative and can be practiced by all.