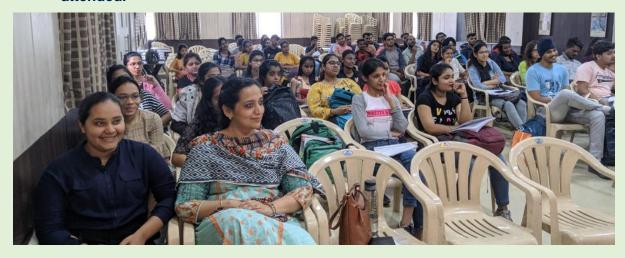

## 28 September, 2019

Xpressions, a panel discussion which brought together 5 alumni to share their entrepreneurial ambitions, experiences, highs and lows was conducted. Ms Sherene Aftab, Founder Serene Hour (BBA 2010 batch), Ms. Samiya Ahmed, Founder, Sweet Spot, Pune (BBA 2009 batch), Ms Janhvi Parmar, independent fashion stylist and potter (B.Com 2014 batch), Mr Tanay Telang, Co-Founder, The Wolf Corp, Pune and FitFam, Pune (B.Com 2017 batch) and Mr. Animesh Agarwal, Director, Global Wiz School, Undri, Pune (B.Com 2019 batch) participated in the discussion which was steered by Ria Chandani, T.Y. BBA (batch of 2019-2020). **67 students and 1 teacher attended.** 

#### Session II: Xpressions, a panel discussion