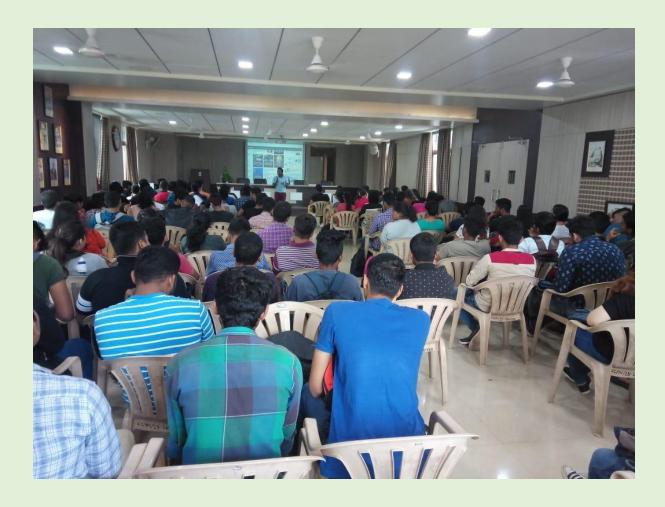

## 1. Startup and Innovation Cell 3 Days Event:

25 July, 2019

**Mr. Rahul S. Deo, Founder, Rahul Deo Photography** shared his experiences as a creative entrepreneur. His talk comprised several valuable tips on life and business in general and making it as a photographer in particular. He spoke about the importance of a mindset for doing business, asking questions, seeking satisfaction above everything else, patience, focus, learning the craft, commitment to quality, word of mouth publicity, customer satisfaction, choosing one's projects and several other aspects.

Attendance: 112 students and 11 teachers

**Felicitation of Mr Rahul Deo** 

Teachers and students at lecture by Mr Rahul Deo

26 July, 2019

Mr. Yogesh Shinde, former corporate honcho turned social entrepreneur shared his experiences in establishing Bamboo India, a company producing a total of 30 products