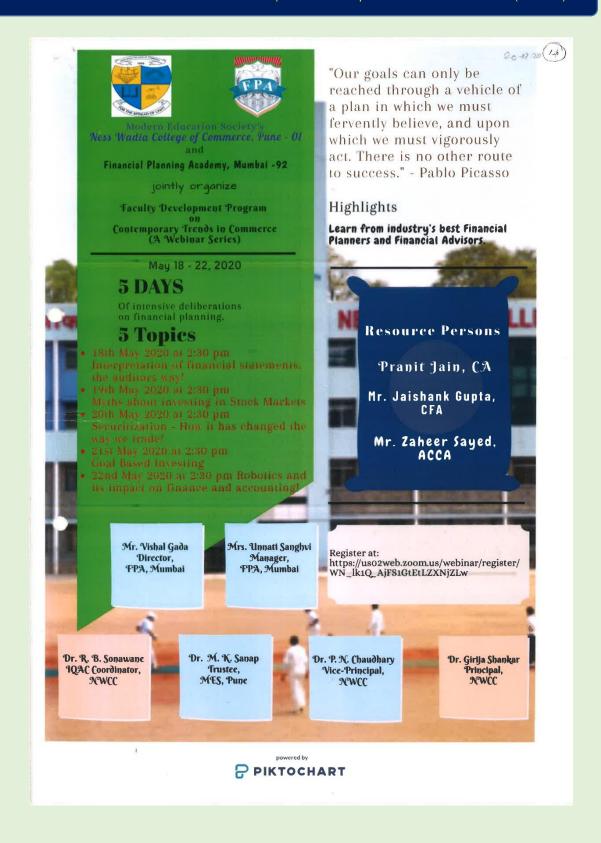

| Speaker           |
|------------|------------|------------------------------------------------------------|-------------------|
| 1          | 18/05/2020 | Interpretation of financial statements, the auditor's way! | Zaheer Sayed      |
| 2          | 19/05/2020 | Myths about investing in Stock Markets                     | Jaishank<br>Gupta |
| 3          | 20/05/2020 | Securitization - How it has changed the way we trade!      | Pranit Jain       |
| 4          | 21/05/2020 | Goal Based Investing                                       | Jaishank<br>Gupta |
| 5          | 22/05/2020 | Robotics and its impact on finance and accounting!         | Zaheer Sayed      |

More than 200 participants from various colleges of the nation were participated for this programme.





Modern Education Society's NESS WADIA COLLEGE OF COMMERCE

19, Late Prin. V. K. Joag Path, Pune · 411 001 Maharashtra State (India) Phone: - 020-26167024 / 26160909 || Fox No.: 020-26163149 / 26160572



#### Internal Quality Assurance Cell

Annual Report for the Academic Year 2019-20 IQAC Coordinator: Dr. R. B. Sonawane

# National Webinar on Development of MOOCs

National Webinar on "Development of MOOCs" was organized on 15th May 2020. Over 177 participants from 94 colleges from various parts of the nation actively engaged as four experts spoke about importance, usefulness and methods of preparing MOOCs.

Inaugural address was delivered by Prof. Srinivasan Ranganathan, from ISB Hyderabad and founder of Mentoring Transformations. Keynote address was delivered by Mr. Sanjay Sahay, for